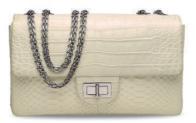

# A MATTE WHITE ALLIGATOR & PYTHON 2.55 REISSUE 226 SINGLE FLAP BAG WITH SILVER HARDWARE

#### CHANEL, 2008

GRADE: 2

28 w x 19 h x 6 d cm includes dustbag and box Alligator Mississippiensis, Annexe CITES II-B Python Reticulatus, Annexe CITES II-B

HK\$70,000-90,000

US\$9,100-12,000

霧面白色鱷魚皮及蟒蛇皮226碼2.55 REISSUE單層口 蓋包附銀色配件

香奈兒, 2008年

狀況評級:2

~ This tot incorporates material from endangered species which could result in export estrictions. Several countries prohibit the importation of property containing materials from endangered species, including but not limited to coult, ivory and toroissehell. Accordingly, please check the relevant customs laws before bidding on this lot flyou intend to import this lot into another country. Please set the Conditions of Sale for further information.





A SHINY GRADIENT PINK ALLIGATOR MEDIUM CLASSIC DOUBLE FLAP BAG WITH SILVER HARDWARE

#### CHANEL, 2016

GRADE: 2

25.5 w x 16 h x 7.5 d cm includes authenticity card and dustbag Alligator Mississippiensis, Annexe CITES II-B

#### HK\$70,000-90,000

US\$9,100-12,000

亮面漸層粉色鱷魚皮中碼經典雙層口蓋包附銀色配件

香奈兒, 2016年

狀況評級:2

~ This lot incorporates material from endangered species which could result in export restrictions. Several countries prohibit the importation of property containing materials from endangered species including but not limited to coral, ixory and torbiesehell. Accordingly, please check the relevant customs laws before bidding on this lot if you intend to import this lot into another county. Please see the Conditions of Sale for further information.

## ~3838

# A SHINY PINK LIZARD