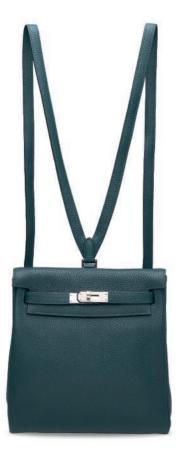

A SET OF TWENTY FOUR: RODÉO CHARMS

### HERMÈS, 2010S

GRADE: 1

GM: 11 w x 9.5 h PM: 7 w x 5.5 h includes boxes

### HK\$60,000-80,000

US\$7,800-10,000

一組二十四件: RODÉO掛飾 愛馬仕, 2010S 狀況評級: 1

A SHINY BLACK NILOTICUS LIZARD KELLY TWILLY BAG CHARM WITH PALLADIUM HARDWARE