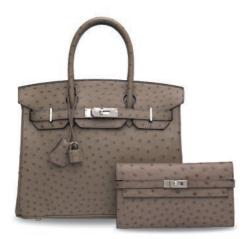

n

### HK\$60,000-80,000

US\$7,800-10,000

淺黃褐色BARÉNIA小牛皮29公分24/24包附黃金配件 愛馬住, 2018年 狀況評級:1.5



### A LIMITED EDITION "COUVERTURE DE JOUR" CANVAS & BARÉNIA LEATHER RETOURNÉ KELLY 32 WITH PALLADIUM HARDWARE

### HERMÈS, 2011

GRADE: 2.5

32 w x 23 h x 10 d cm includes clochette, lock, keys, felt protector, rain protector, shoulder strap, two small dustbags, dustbag and box

HK\$40,000-60,000

US\$5,200-7,800

限量版COUVERTURE DE JOUR圖案帆布及BARÉ-NIA小牛皮32公分內縫凱莉包附鈀金配件

愛馬仕,2011年 狀況評級:2.5

### 3852

### A NOISETTE ARDENNES LEATHER BIRKIN 35 WITH PALLADIUM HARDWARE

### HERMÈS, 2006

GRADE: 2

 $35\ w\ x\ 25\ h\ x\ 18\ d\ cm$  includes clochette, lock, keys, leather card, rain protector, small dustbag and dustbag

### HK\$60,000-80,000

US\$7,800-10,000

榛子色ARDENNES小牛皮35公分柏金包附鈀金配件 愛馬仕,2006年 狀況評級:2



A SET OF TWO: A MOUSSE OSTRICH BIRKIN 30 WITH PALLADIUM HARDWARE & A MOUSSE OSTRICH KELLY WALLET WITH PALLADIUM HARDWARE

### HERMÈS, 2011

GRADE: 2

 30 w x 22 h x 15 d cm
 20 w x 12 h x 2 d cm
 includes clochette, lock, keys, felt protector, rain protector, two small dustbags and dustbag
 includes small dustbag, dustbag, box and ribbon
 Struthio camelus, South African population, Non CITES

#### HK\$80,000-100,000

US\$11,000-13,000

一組兩件: 淺青苔色鴕鳥皮30公分柏金包附鈀金配件及淺青苔色鴕鳥皮凱莉皮夾附鈀金配件

愛馬仕, 2011年 狀況評級: 2



### AN ÉTOUPE CLÉMENCE LEATHER SHOULDER BIRKIN 45 WITH PALLADIUM HARDWARE

### HERMÈS, 2009

GRADE: 2

45 w x 28 h x 19 d cm includes clochette, lock, keys, leather card, three small dustbags, dustbag and box

HK\$40,000-60,000

US\$5,200-7,800

繩索灰色CLÉMENCE小牛皮45公分SHOUL-DER柏金包附鈀金配件

愛馬仕, 200