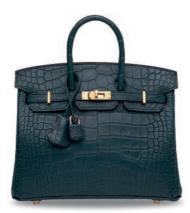

# A LIMITED EDITION BLACK CALF BOX LEATHER **SO BLACK** BIRKIN 30 WITH BLACK PVD HARDWARE

#### HERMÈS, 2010

GRADE: 2

 $30\ w\ x\ 22\ h\ x\ 15\ d\ cm$  includes clochette, lock, keys, black felt protector, rain protector, two small black dustbags, black dustbag, black box and black ribbon

#### HK\$100,000-150,000

US\$13,000-19,000

限量版黑色CALF BOX小牛皮30公分SO BLACK柏金包附黑色PVD配件 愛馬住, 2010年 狀況評級: 2

~ This lot incorporates material from endangered species which could result in export restrictions. Several countries prohibit the importation of property containing materials from endangered species, including but not limited to coral, voy and torotiseshell. Accordingly, please check the relevant customs laws before bidding on this lot if you intend to import this lot into another country. Please see the Conditions of Sale for further information.