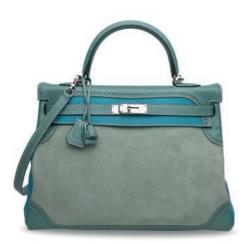

n

#### HK\$40,000-60,000

US\$5,200-7,800

柏樹綠色CLÉMENCE小牛皮20公分KELLY ADO包附鈀金配件 愛馬仕, 2018年 狀況評級: 1



# A CUSTOM BLEU PAON & ÉTAIN EPSOM LEATHER BIRKIN 30 WITH BRUSHED GOLD HARDWARE

#### HERMÈS, 2017

GRADE: 1

 $30\ w\ x\ 22\ h\ x\ 15\ d\ cm$  includes clochette, lock, keys, felt protector, leather card, rain protector, small dustbag, dustbag and box

#### HK\$120,000-160,000

US\$16,000-21,000

特別訂製孔雀藍色及錫器灰色EPSOM牛皮30公分柏金包附霧面黃金配件 愛馬住,2017年 狀況評級:1



### A BLEU SAINT CYR TOGO LEATHER RETOURNÉ KELLY 28 WITH PALLADIUM HARDWARE

#### HERMÈS, 2016

GRADE: 2

28~w~x~20~h~x~10~d~cm includes clochette, lock, keys, felt protector, leather card, rain protector, shoulder strap, two small dustbags, dustbag and box

#### HK\$50,000-70,000

US\$6,500-9,100

聖西爾藍色TOGO小牛皮28公分內縫凱莉包附鈀金配件 愛馬仕,2016年 狀況評級:2



## 3957

#### A LIMITED EDITION CIEL & TURQUOISE VEAU DOBLIS, CLÉMENCE & EVERCOLOR LEATHER RETOURNÉ GHILLIES KELLY 35 WITH PALLADIUM HARDWARE

#### HERMÈS, 2014

GRADE: 2.5

 $35\,w\,x\,25\,h\,x\,13\,d\,cm$  includes clochette, lock, keys, felt protector, leather card, rain protector, shoulder strap, two small dustbags and dustbag

#### HK\$40,000-60,000

US\$5,200-7,800

限量版天空藍色及土耳其藍色VEAU DOBLIS麂皮, CLÉMENCE及EVERCOLOR小牛皮35公分內縫GHIL-LIES凱莉包附鈀金配件

愛馬仕,2014年 狀況評級:2.5





## A CUSTOM CIEL & BLEU JEAN TOGO LEATHER FRINGE BIRKIN 25 WITH PALLADIUM HARDWARE

#### HERMÈS, 2009

GRADE: 1.5

 $25\ w\ x\ 19\ h\ x\ 14\ d\ cm$  includes clochette, lock, keys, small dustbag and dustbag

#### HK\$120,000-160,000

US\$16,000-21,000

特別訂製天空藍色及牛仔藍色TOGO小牛皮25公分FRINGE柏金包附鈀金配件 愛馬仕,2009年 狀況評級:1.5



## A CIEL T