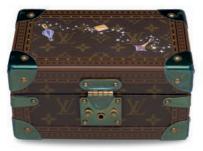

A SET OF TWENTY FOUR: RODÉO CHARMS

### HERMÈS, 2010S

GRADE: 1

GM: 11 w x 9.5 h PM: 7 w x 5.5 h includes boxes

### HK\$60,000-80,000

US\$7,800-10,000

一組二十四件: RODÉO掛飾 愛馬仕, 2010S 狀況評級: 1

A SHINY BLACK NILOTICUS LIZARD KELLY TWILLY BAG CHARM WITH PALLADIUM HARDWARE