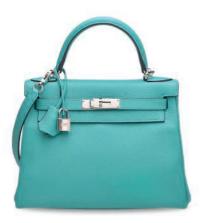

ll dustbag, dustbag, box and ribbon Crocodylus porosus, Annexe CITES II-B

#### HK\$320,000-380,000

US\$42,000-49,000

亮面博斯海峽綠色POROSUS灣鱷皮30公分柏金包附黃金配件 愛馬仕, 2019年 狀況評級: 1



A VERT CYPRÈS CLÉMENCE LEATHER KELLY ADO 20 WITH PALLADIUM HARDWARE

#### HERMÈS, 2018

GRADE: 1

 $20\ w$  x  $22\ h$  x 7 d cm includes leather card, dustbag, box and ribbon

#### HK\$40,000-60,000

US\$5,200-7,800

柏樹綠色CLÉMENCE小牛皮20公分KELLY ADO包附鈀金配件 愛馬仕, 2018年 狀況評級: 1



# A CUSTOM BLEU PAON & ÉTAIN EPSOM LEATHER BIRKIN 30 WITH BRUSHED GOLD HARDWARE

#### HERMÈS, 2017

GRADE: 1

 $30\ w\ x\ 22\ h\ x\ 15\ d\ cm$  includes clochette, lock, keys, felt protector, leather card, rain protector, small dustbag, dustbag and box

#### HK\$120,000-160,000

US\$16,000-21,000

特別訂製孔雀藍色及錫器灰色EPSOM牛皮30公分柏金包附霧面黃金配件 愛馬住,2017年 狀況評級:1



### A BLEU SAINT CYR TOGO LEATHER RETOURNÉ KELLY 28 WITH PALLADIUM HARDWARE

#### HERMÈS, 2016

GRADE: 2

28~w~x~20~h~x~10~d~cm includes clochette, lock, keys, felt protector, leather card, rain protector, shoulder strap, two small dustbags, dustbag and box

#### HK\$50,000-70,000

US\$6,500-9,100

聖西爾藍色TOGO小牛皮28公分內縫凱莉包附鈀金配件 愛馬仕,2016年 狀況評級:2



## 3957

#### A LIMITED EDITION CIEL & TURQUOISE VEAU DOBLIS, CLÉMENCE & EVERCOLOR LEATHER RETOURNÉ GHILLIES KELLY 35 WITH PALLADIUM HARDWARE

#### HERMÈS, 2014

GRADE: 2.5

 $35\,w\,x\,25\,h\,x\,13\,d\,cm$  includes clochette, lock, keys, felt protector, leather card, rain protector, shoulder strap, two small dustbags and dustbag

#### HK\$40,000-60,000

US\$5,200-7,800

限量版天空藍色及土耳其藍色VEAU DOBLIS麂皮, CLÉMENCE及EVERCOLOR小牛皮35公分內縫GHIL-LIES凱莉包附鈀金配件

愛馬