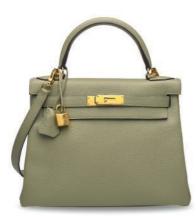

#### A SAUGE CLÉMENCE LEATHER RETOURNÉ KELLY 28 WITH GOLD HARDWARE

#### HERMÈS, 2016

GRADE: 2

 $28\,w\,x\,20\,h\,x\,10\,d\,cm$  includes clochette, lock, keys, felt protector, leather card, rain protector, shoulder strap, two small dustbags, dustbag, box and ribbon

#### HK\$50,000-70,000

US\$6,500-9,100

鼠尾草綠色CLÉMENCE小牛皮28公分內縫凱莉包附黃 金配件

愛馬仕, 2016年