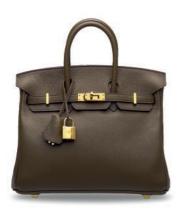

#### HK\$350,000-400,000

US\$46,000-52,000

限量版霧面黑色短吻鱷皮35公分SO BLACK柏金包附黑色PVD配件 愛馬住, 2011年 狀況評級: 1

A BLACK CALF BOX LEATHER RETOURNÉ KELLY 28 WITH GOLD HARDWARE

### HERMÈS, 1996

GRADE: 2

28 w x 20 h x 10 d cm includes clochette, lock, keys, shoulder strap, two small dustbags, dustbag and box

### HK\$60,000-80,000

US\$7,800-10,000

黑色CALF BOX小牛皮28公分內縫凱莉包附黃金配件 愛馬仕, 1996年 狀況評級: 2