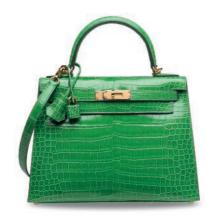

## ~3809

A SHINY BLACK POROSUS CROCODILE BIRKIN 25 WITH GOLD HARDWARE

### HERMÈS, 2020

GRADE: 1

25 w x 19 h x 14 d cm includes clochette, lock, keys, felt protector, exotic card, rain protector, small dustbag, dustbag and box Crocodylus porosus, Annexe CITES II-B

#### HK\$300,000-350,000

US\$39,000-45,000

亮面黑色POROSUS灣鱷皮25公分柏金包附黃金配件 愛馬住, 2020年 狀況評級: 1