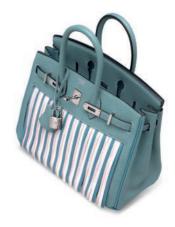

A SET OF TWENTY FOUR: RODÉO CHARMS

### HERMÈS, 2010S

GRADE: 1

GM: 11 w x 9.5 h PM: 7 w x 5.5 h includes boxes

### HK\$60,000-80,000

US\$7,800-10,000

一組二十四件: RODÉO掛飾 愛馬仕, 2010S 狀況評級: 1

A SHINY BLACK NILOTICUS LIZARD KELLY TWILLY BAG CHARM WITH PALLADIUM HARDWARE