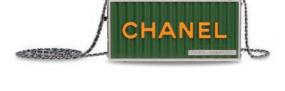

#### HK\$30,000-40,000

US\$3,900-5,200

時裝表演系列黑色合成樹脂N°5香水瓶包附金色配件 香奈兒,2014年 狀況評級:2

A MÉTIERS D'ARTS PARIS-HAMBURG FOREST GREEN LUCITE SHIPPING CONTAINER EVENING BAG

#### CHANEL, 2018

GRADE: 2

19.5 w x 9 h x 8 d cm includes authenticity card and box

#### HK\$50,000-70,000

US\$6,500-9,100

巴黎-漢堡工坊系列森林綠色合成樹脂貨櫃箱晚宴包 香奈兒, 2018年 狀況評級: 2