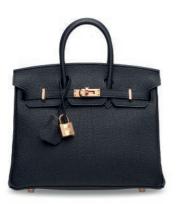

# A BLACK TOGO LEATHER BIRKIN 25 WITH ROSE GOLD HARDWARE

#### HERMÈS, 2019

GRADE: 1

25 w x 19 h x 14 d cm includes clochette, lock, keys, felt protector, leather card, rain protector, small dustbag, dustbag and box

### HK\$70,000-90,000

US\$9,100-12,000

黑色TOGO小牛皮25公分柏金包附玫瑰金配件 愛馬仕, 2019年