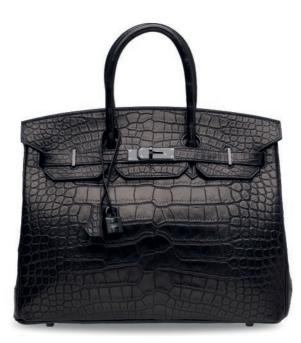

## ~3809

A SHINY BLACK POROSUS CROCODILE BIRKIN 25 WITH GOLD HARDWARE

### HERMÈS, 2020

GRADE: 1

25 w x 19 h x 14 d cm includes clochette, lock, keys, felt protector, exotic card, rain protector, small dustbag, dustbag and box Crocodylus porosus, Annexe CITES II-B

#### HK\$300,000-350,000

US\$39,000-45,000

亮面黑色POROSUS灣鱷皮25公分柏金包附黃金配件 愛馬住, 2020年 狀況評級: 1

#### ~ This lot incorporates material from endangered species which could result in export restrictons. Several countries prohibit the inportation of property containing endangered species including but not limited to coral will. Accordingly, leases check the relevant customs laws before budding on this lot if you intend to import this lot into another country. Please see the Conditions of Sale for further information.