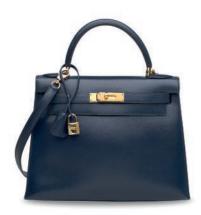

# A BLACK TOGO LEATHER BIRKIN 25 WITH ROSE GOLD HARDWARE

#### HERMÈS, 2019

GRADE: 1

25 w x 19 h x 14 d cm includes clochette, lock, keys, felt protector, leather card, rain protector, small dustbag, dustbag and box

### HK\$70,000-90,000

US\$9,100-12,000

黑色TOGO小牛皮25公分柏金包附玫瑰金配件 愛馬仕, 2019年