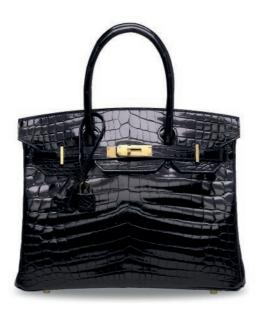

# A SHINY BLACK NILOTICUS CROCODILE BIRKIN 30 WITH GOLD HARDWARE

#### HERMÈS, 2019

GRADE: 1

30~w~x~22~h~x~15~d~cm includes clochette, lock, keys, felt protector, exotic card, rain protector, small dustbag, dustbag, box and ribbon Crocodylus niloticus, Annexe CITES II-B

#### HK\$320,000-380,000

US\$42,000-49,000

亮面黑色尼羅鱷魚皮30公分柏金包附黃金配件 愛馬仕, 2019年 狀況評級: 1

#### ~ This lot incorporates material from endangered species which could result in export restrictions. Several countries property containing materials from endangered species, including but not limited to coral, hory and toroiseshell Accordingly, please check the release bidding on this lot if you intend to import this lot into another country. Flease see the Conditions of Sale for there in the interation.