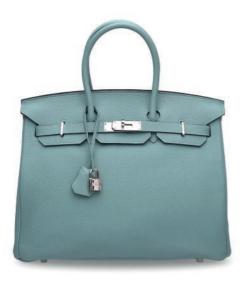

A SET OF TWENTY FOUR: RODÉO CHARMS

### HERMÈS, 2010S

GRADE: 1

GM: 11 w x 9.5 h PM: 7 w x 5.5 h includes boxes

### HK\$60,000-80,000

US\$7,800-10,000

一組二十四件: RODÉO掛飾 愛馬仕, 2010S 狀況評級: 1

A SHINY BLACK NILOTICUS LIZARD KELLY TWILLY BAG CHARM WITH PALLADIUM HARDWARE