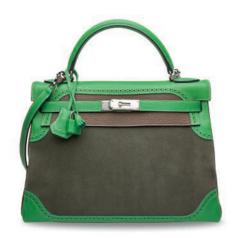

A SET OF TWENTY FOUR: RODÉO CHARMS

### HERMÈS, 2010S

GRADE: 1

GM: 11 w x 9.5 h PM: 7 w x 5.5 h includes boxes

### HK\$60,000-80,000

US\$7,800-10,000

一組二十四件: RODÉO掛飾 愛馬仕, 2010S 狀況評級: 1

A SHINY BLACK NILOTICUS LIZARD KELLY TWILLY BAG CHARM WITH PALLADIUM HARDWARE