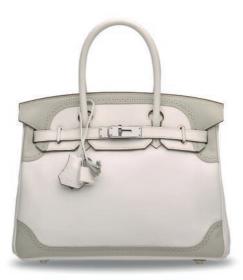

## A CUSTOM WHITE & MALACHITE TOGO LEATHER BIRKIN 25 WITH BRUSHED GOLD HARDWARE

#### HERMÈS, 2019

GRADE: 1

25 w x 19 h x 14 d cm includes clochette, lock, keys, felt protector, leather card, rain protecctor, small dustbag, dustbag and box Please note: initials to interior

### HK\$100,000-150,000

US\$13,000-19,000

特別訂製白色及孔雀石色TOGO小牛皮25公分柏金包附霧面黃金配件 愛馬住, 2019年 狀況評級: 1