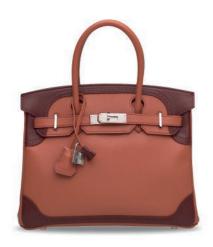

# A BLACK TOGO LEATHER BIRKIN 25 WITH ROSE GOLD HARDWARE

#### HERMÈS, 2019

GRADE: 1

25 w x 19 h x 14 d cm includes clochette, lock, keys, felt protector, leather card, rain protector, small dustbag, dustbag and box

### HK\$70,000-90,000

US\$9,100-12,000

黑色TOGO小牛皮25公分柏金包附玫瑰金配件 愛馬仕, 2019年