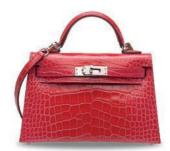

### HK\$60,000-80,000

US\$7,800-10,000

一組二十四件: RODÉO掛飾 愛馬仕, 2010S 狀況評級: 1

A SHINY BLACK NILOTICUS LIZARD KELLY TWILLY BAG CHARM WITH PALLADIUM HARDWARE

#### HERMÈS, 2020

GRADE: 1

6.5 w x 5 h x 2 d cm includes exotic card, dustbag, box and ribbon Varanus niloticus, Annexe CITES II-B

#### 亮面黑色尼羅蜥蜴皮KELLY TWILLY掛飾附鈀金配件

愛馬仕, 2020年

狀況評級:1

~ This lot incorporates material from endangered species which could result in export restrictions. Several countries prohibit the importation of property containing materials from endangered species, including but not limited to coral, ivoy and torbiesehell. Accordingly, please check the relevant customs laws before bicking on this lot if you intend to import this lot into another country. Please see the Conditions of Sale for further information.