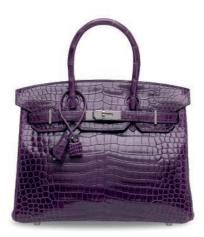

### AN EXCEPTIONAL, SHINY BLACK POROSUS CROCODILE SELLIER KELLY 25 WITH 18K WHITE GOLD & DIAMOND HARDWARE

#### HERMÈS, 2019

GRADE: 1

25 w x 19 h x 9 d cm includes clochette, lock, keys, felt protector, small dustbag, dustbag and box Crocodylus porosus, Annexe CITES II-B

#### HK\$1,000,000-1,500,000

US\$130,000-190,000

As stylish as its namesake Grace Kelly, there is no bag more timeless than the Hermès Kelly. When the Princess of Monaco used the bag to shield her pregnancy from the paparazzi, the photo made the cover of "Life" magazine and was seen all over the world. In 1974, the bag was named as "Kelly", and it is now known as epiphany of iconic elegance. With its finest exotic skin and sparkling white diamonds, the Diamond Porosus Kelly sits at the pinnacle of the handbag world. Hermès not only manufactures impeccable leather goods, but also creates precious jeweler pieces with precision and contemporary esthetics. For this rare handbag, Hermès carefully selected high quality diamonds with VVS clarity. Porosus Crocodile is considered to be the most desirable and precious exotic skins amongst collectors of Hermès. Recognized for their nearly symmetrical scales, Porosus Crocodile skins feature a tiny pore on each scale. This small, but significant, distinction sets Porosus Crocodile bags apart from those crafted from other materials. This breathtaking bag will undoubtedly be the centerpiece of even the most impressive of collections.

#### 珍罕亮面黑色POROSUS灣鱷皮25公分外縫凱莉包附18K白金及鑽石配件

愛馬仕, 2019年 狀況評級: 1