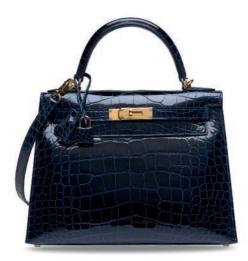

### AN EXCEPTIONAL, SHINY BLACK POROSUS CROCODILE SELLIER KELLY 25 WITH 18K WHITE GOLD & DIAMOND HARDWARE

#### HERMÈS, 2019

GRADE: 1

25 w x 19 h x 9 d cm includes clochette, lock, keys, felt protector, small dustbag, dustbag and box Crocodylus porosus, Annexe CITES II-B

#### HK\$1,000,000-1,500,000

US\$130,000-190,000

As stylish as its namesake Grace Kelly, there is no bag more timeless than the Hermès Kelly. When the Princess of Monaco used the bag to shield her pregnancy from the paparazzi, the photo made the cover of "Life" magazine and was seen all over the world. In 1974, the bag was named as "Kelly", and it is now known as epiphany of iconic elegance. With its finest exotic skin and sparkling white diamonds, the Diamond Porosus Kelly sits at the pinnacle of the handbag world. Hermès not only manufactures impeccable leather goods, but also creates precious jeweler pieces with precision and contemporary esthetics. For this rare handbag, Hermès carefully selected high quality diamonds with VVS clarity. Porosus Crocodile is considered to be the most desirable and precious exotic skins amongst collectors of Hermès. Recognized for their nearly symmetrical scales, Porosus Crocodile skins feature a tiny pore on each scale. This small, but significant, distinction sets Porosus Crocodile bags apart from those crafted from other materials. This breathtaking bag will undoubtedly be the centerpiece of even the most impressive of collections.

#### 珍罕亮面黑色POROSUS灣鱷皮25公分外縫凱莉包附18K白金及鑽石配件

愛馬仕, 2019年 狀況評級: 1