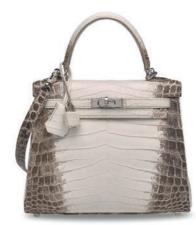

### AN EXCEPTIONAL, SHINY BLACK POROSUS CROCODILE SELLIER KELLY 25 WITH 18K WHITE GOLD & DIAMOND HARDWARE

#### HERMÈS, 2019

GRADE: 1

25 w x 19 h x 9 d cm includes clochette, lock, keys, felt protector, small dustbag, dustbag and box Crocodylus porosus, Annexe CITES II-B

#### HK\$1,000,000-1,500,000

US\$130,000-190,000

As stylish as its namesake Grace Kelly, there is no bag more timeless than the Hermès Kelly. When the Princess of Monaco used the bag to shield her pregnancy from the paparazzi, the photo made the cover of "Life" magazine and was seen all over the world. In 1974, the bag was named as "Kelly", and it is now known as epiphany of iconic elegance. With its finest exotic skin and sparkling white diamonds, the Diamond Porosus Kelly sits at the pinnacle of the handbag world. Hermès not only manufactures impeccable leather goods, but also creates precious jeweler pieces with precision and contemporary esthetics. For this rare handbag, Hermès carefully selected high quality diamonds with VVS clarity. Porosus Crocodile is considered to be the most desirable and precious exotic skins amongst collectors of Hermès. Recognized for their nearly symmetrical scales, Porosus Crocodile skins feature a tiny pore on each scale. This small, but significant, distinction sets Porosus Crocodile bags apart from those crafted from other materials. This breathtaking bag will undoubtedly be the centerpiece of even the most impressive of collections.

#### 珍罕亮面黑色POROSUS灣鱷皮25公分外縫凱莉包附18K白金及鑽石配件

愛馬仕, 2019年 狀況評級: 1