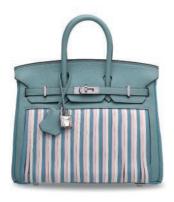

A SET OF TWENTY FOUR: RODÉO CHARMS

### HERMÈS, 2010S

GRADE: 1

GM: 11 w x 9.5 h PM: 7 w x 5.5 h includes boxes

### HK\$60,000-80,000

US\$7,800-10,000

一組二十四件: RODÉO掛飾 愛馬仕, 2010S 狀況評級: 1

A SHINY BLACK NILOTICUS LIZARD KELLY TWILLY BAG CHARM WITH PALLADIUM HARDWARE