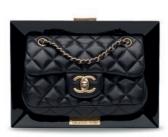

## 3823

#### A RUNWAY BLACK LAMBSKIN LEATHER & LUCITE FRAME BAG WITH DISTRESSED GOLD HARDWARE

#### CHANEL, 2014

GRADE: 2

 $22\,w\,x\,6\,h\,x\,6\,d\,cm$  includes authenticity card, leather card, dustbag and box

HK\$26,000-30,000

US\$3,400-3,900

時裝表演系列黑色小羊皮及合成樹脂相框包附復古金色 配件

香奈兒, 2014年