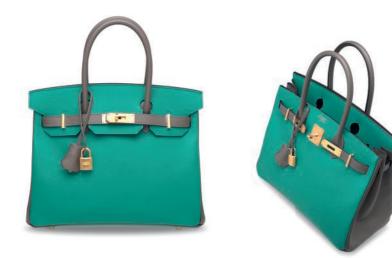

g on this lot if you intend to import this lot into another country. Flease see the Conditions of Sale for further information.

## ~3953

## A SHINY VERT BOSPHORE POROSUS CROCODILE BIRKIN 30 WITH GOLD HARDWARE

### HERMÈS, 2019

GRADE: 1

 $30\ w\ x\ 22\ h\ x\ 15\ d\ cm$  includes clochette, lock, keys, felt protector, exotic card, rain protector, small dustbag, dustbag, box and ribbon Crocodylus porosus, Annexe CITES II-B

#### HK\$320,000-380,000

US\$42,000-49,000

亮面博斯海峽綠色POROSUS灣鱷皮30公分柏金包附黃金配件 愛馬仕, 2019年 狀況評級: 1



A VERT CYPRÈS CLÉMENCE LEATHER KELLY ADO 20 WITH PALLADIUM HARDWARE

#### HERMÈS, 2018

GRADE: 1

 $20\ w$  x  $22\ h$  x 7 d cm includes leather card, dustbag, box and ribbon

#### HK\$40,000-60,000

US\$5,200-7,800

柏樹綠色CLÉMENCE小牛皮20公分KELLY ADO包附鈀金配件 愛馬仕, 2018年 狀況評級: 1



# A CUSTOM BLEU PAON & ÉTAIN EPSOM LEATHER BIRKIN 30 WITH BRUSHED GOLD HARDWARE

#### HERMÈS, 2017

GRADE: 1

 $30\ w\ x\ 22\ h\ x\ 15\ d\ cm$  includes clochette, lock, keys, felt protector, leather card, rain protector, small dustbag, dustbag and box

#### HK\$120,000-160,000

US\$16,000-21,000

特別訂製孔雀藍色及錫器灰色EPSOM牛皮30公分柏金包附霧面黃金配件 愛馬住,2017年 狀況評級:1



### A BLEU SAINT CYR TOGO LEATHER RETOURNÉ KELLY 28 WITH PALLADIUM HARDWARE

#### HERMÈS, 2016

GRADE: 2

28~w~x~20~h~x~10~d~cm includes clochette, lock, keys, felt protector, leather card, rain protector, shoulder strap, two small dustbags, dustbag and box

#### HK\$50,000-70,000

US\$6,500-9,100

聖西爾藍色TOGO小牛皮28公分內縫凱莉包附鈀金配件 愛馬仕,2016年 狀況評級:2



## 3957

#### A LIMITED EDITION CIEL & TURQUOISE VEAU DOBLIS, CLÉMENCE & EVERCOLOR LEATHER RETOUR