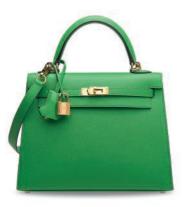

# A BLACK TOGO LEATHER BIRKIN 25 WITH ROSE GOLD HARDWARE

#### HERMÈS, 2019

GRADE: 1

25 w x 19 h x 14 d cm includes clochette, lock, keys, felt protector, leather card, rain protector, small dustbag, dustbag and box

### HK\$70,000-90,000

US\$9,100-12,000

黑色TOGO小牛皮25公分柏金包附玫瑰金配件 愛馬仕, 2019年