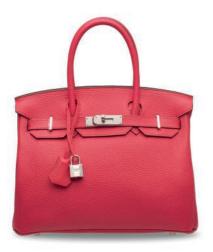

# A BLACK TOGO LEATHER BIRKIN 25 WITH ROSE GOLD HARDWARE

#### HERMÈS, 2019

GRADE: 1

25 w x 19 h x 14 d cm includes clochette, lock, keys, felt protector, leather card, rain protector, small dustbag, dustbag and box

### HK\$70,000-90,000

US\$9,100-12,000

黑色TOGO小牛皮25公分柏金包附玫瑰金配件 愛馬仕, 2019年