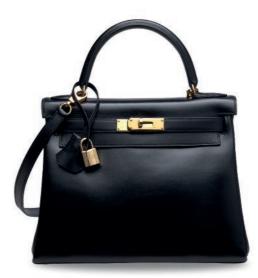

#### HK\$350,000-400,000

US\$46,000-52,000

限量版霧面黑色短吻鱷皮35公分SO BLACK柏金包附黑色PVD配件 愛馬住, 2011年 狀況評級: 1

A BLACK CALF BOX LEATHER RETOURNÉ KELLY 28 WITH GOLD HARDWARE

### HERMÈS, 1996

GRADE: 2

28 w x 20 h x 10 d cm includes clochette, lock, keys, shoulder strap, two small dustbags, dustbag and box

### HK\$60,000-80,000

US\$7,800-10,000

黑色CALF BOX小牛皮28公分內縫凱莉包附黃金配件 愛馬仕, 1996年 狀況評級: 2

#### This lot incorporates material from endangerd species which could result in export restrictions. Several countries prohibit the importation of property containing materials from endangerd species, including but not limited to coral, voy and toroiseshell. Accordingly, please check the relevant customs laws before bidding on this lot if you intend to import this lot into another countity. Please see the Conditions of Sale for further information.