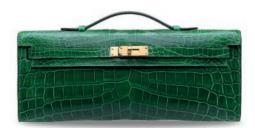

#### A RARE, SHINY BLACK POROSUS CROCODILE KELLY CUT WITH 18K WHITE GOLD & DIAMOND HARDWARE

#### HERMÈS, 2013

GRADE: 2

30 w x 13 h x 3 d cm includes box Crocodylus porosus, Annexe CITES II-B

#### HK\$350,000-400,000

US\$46,000-52,000

罕見亮面黑色POROSUS灣鱷皮KELLY CUT附18K白金及鑽石配件 愛馬仕, 2013年 狀況評級:2