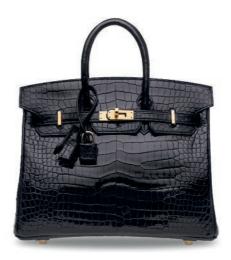

## ~3809

A SHINY BLACK POROSUS CROCODILE BIRKIN 25 WITH GOLD HARDWARE

### HERMÈS, 2020

GRADE: 1

25 w x 19 h x 14 d cm includes clochette, lock, keys, felt protector, exotic card, rain protector, small dustbag, dustbag and box Crocodylus porosus, Annexe CITES II-B

#### HK\$300,000-350,000

US\$39,000-45,000

亮面黑色POROSUS灣鱷皮25公分柏金包附黃金配件 愛馬住, 2020年 狀況評級: 1

#### ~ This lot incorporates material from endangered species which could result in export restrictons. Several countries prohibit the inportation of property containing endangered species including but not limited to coral will. Accordingly, leases check the relevant customs laws before budding on this lot if you intend to import this lot into another country. Please see the Conditions of Sale for further information.