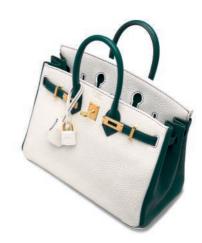

d cm
 1. includes felt protector, leather card, shoulder strap, small dustbag, dustbag, box and ribbon
 includes shoulder strap, dustbag and box
 includes lock, keys, leather card, small dustbag, dustbag and box

### HK\$80,000-100,000

US\$11,000-13,000

#### 一組四件:

奇異果綠色EPSOM牛皮微型迷你凱莉包附鈀金配件

番紅花色EPSOM牛皮微型迷你CONSTANCE包附鈀 金配件

橙色EPSOM牛皮微型迷你柏金包附鈀金配件

白色EVERCOLOR小牛皮迷你PICOTIN LOCK包附黑 色RODEO掛飾

愛馬仕,2011&2012&2011&2011年 狀況評級:2&1&2&1



## A LIMITED EDITION WHITE & GRIS PERLE SWIFT LEATHER GHILLIES BIRKIN 30 WITH PALLADIUM HARDWARE

#### HERMÈS, 2013

GRADE: 2

 $30\ w\ x\ 22\ h\ x\ 15\ d\ cm$  includes clochette, lock, keys, felt protector, leather card, rain protector, two small dustbags and dustbag

### HK\$70,000-90,000

US\$9,100-12,000

限量版白色及珍珠灰色SWIFT小牛皮30公分GHILLIES柏金包附鈀金配件

愛馬仕, 2013年





## A CUSTOM WHITE & MALACHITE TOGO LEATHER BIRKIN 25 WITH BRUSHED GOLD HARDWARE

#### HERMÈS, 2019

GRADE: 1

25 w x 19 h x 14 d cm includes clochette, lock, keys, felt protector, leather card, rain protecctor, small dustbag, dustbag and box Please note: initials to interior

### HK\$100,000-150,000

US\$13,000-19,000

特別訂製白色及孔雀石色TOGO小牛皮25公分柏金包附霧面黃金配件 愛馬住, 2019年 狀況評級: 1



## A CUSTOM CRAIE & BLACK EPSOM LEATHER SELLIER KELLY 25 WITH BRUSHED GOLD HARDWARE

### HERMÈS, 2019

GRADE: 1

25 w x 19 h x 9 d cm includes clochette, lock, keys, felt protector, leather card, rain protector, shoulder strap, two small dustbags, dustbag and box

#### HK\$100,000-150,000

US\$13,000-19,000

特別訂製粉筆白色及黑色EPSOM牛皮25公分外縫凱莉包附霧面黃金配件 愛馬住, 2019年 狀況評級: 1



## A CRAIE SWIFT LEATHER KELLY CUT WITH GOLD HARDWARE