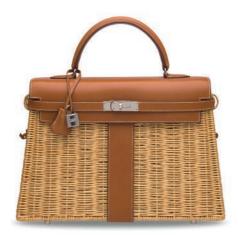

## A LIMITED EDITION NATUREL BARÉNIA LEATHER & OSIER PICNIC KELLY 35 WITH PALLADIUM HARDWARE

### HERMÈS, 2011

GRADE: 1.5

35 w x 25 h x 13 d cm includes clochette, lock, keys, leather card, two small dustbags, dustbag, box and ribbon

### HK\$200,000-260,000

US\$26,000-34,000

限量版天然色BARÉNIA小牛皮及柳條PICNIC凱莉包附鈀金配件 愛馬住, 2011年 狀況評級: 1.5

A SET OF TWO: AN ÉTOUPE, VERT VÉRONÈSE, BLEU THALASSA & ÉTAIN SIKKIM LEATHER DOUBLE SENS 36 & A ORANGE H & GRIS PERLE CLÉMENCE LEATHER DOUBLE SENS 36