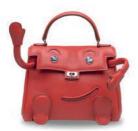

A SET OF TWENTY FOUR: RODÉO CHARMS

### HERMÈS, 2010S

GRADE: 1

GM: 11 w x 9.5 h PM: 7 w x 5.5 h includes boxes

### HK\$60,000-80,000

US\$7,800-10,000

一組二十四件: RODÉO掛飾 愛馬仕, 2010S 狀況評級: 1

A SHINY BLACK NILOTICUS LIZARD KELLY TWILLY BAG CHARM WITH PALLADIUM HARDWARE