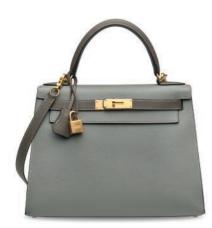

# A BLACK TOGO LEATHER BIRKIN 25 WITH ROSE GOLD HARDWARE

#### HERMÈS, 2019

GRADE: 1

25 w x 19 h x 14 d cm includes clochette, lock, keys, felt protector, leather card, rain protector, small dustbag, dustbag and box

### HK\$70,000-90,000

US\$9,100-12,000

黑色TOGO小牛皮25公分柏金包附玫瑰金配件 愛馬仕, 2019年