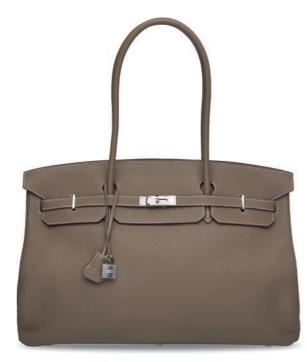

ETTE ARDENNES LEATHER BIRKIN 35 WITH PALLADIUM HARDWARE

### HERMÈS, 2006

GRADE: 2

 $35\ w\ x\ 25\ h\ x\ 18\ d\ cm$  includes clochette, lock, keys, leather card, rain protector, small dustbag and dustbag

### HK\$60,000-80,000

US\$7,800-10,000

榛子色ARDENNES小牛皮35公分柏金包附鈀金配件 愛馬仕,2006年 狀況評級:2



A SET OF TWO: A MOUSSE OSTRICH BIRKIN 30 WITH PALLADIUM HARDWARE & A MOUSSE OSTRICH KELLY WALLET WITH PALLADIUM HARDWARE

### HERMÈS, 2011

GRADE: 2

 30 w x 22 h x 15 d cm
 20 w x 12 h x 2 d cm
 includes clochette, lock, keys, felt protector, rain protector, two small dustbags and dustbag
 includes small dustbag, dustbag, box and ribbon
 Struthio camelus, South African population, Non CITES

#### HK\$80,000-100,000

US\$11,000-13,000

一組兩件: 淺青苔色鴕鳥皮30公分柏金包附鈀金配件及淺青苔色鴕鳥皮凱莉皮夾附鈀金配件

愛馬仕, 2011年 狀況評級: 2



### AN ÉTOUPE CLÉMENCE LEATHER SHOULDER BIRKIN 45 WITH PALLADIUM HARDWARE

### HERMÈS, 2009

GRADE: 2

45 w x 28 h x 19 d cm includes clochette, lock, keys, leather card, three small dustbags, dustbag and box

HK\$40,000-60,000

US\$5,200-7,800

繩索灰色CLÉMENCE小牛皮45公分SHOUL-DER柏金包附鈀金配件

愛馬仕, 2009年 狀況評級: 2



### 3855

A CUSTOM TAUPE & VERT ANIS TOGO LEATHER BIRKIN 35 WITH PALLADIUM HARDWARE

### HERMÈS, 2010

GRADE: 1

35 w x 25 h x 18 d cm includes clochette, lock, keys, felt protector, leather card, rain protector, two small dustbags, dustbag and box

HK\$70,000-90,000

US\$9,100-12,000

特別訂製駝色及茴香綠色TOGO小牛皮35公分 柏金包附鈀金配件

愛馬仕, 2010年 狀況評級: 1



## A HAVANE SWIFT LEATHER BIRKIN 25 WITH GOLD HARDWARE

#### HERMÈS, 2016

GRADE: 1.5

 $25\,w\,x\,19\,h\,x\,14\,d\,cm$  includes clochette, lock, key