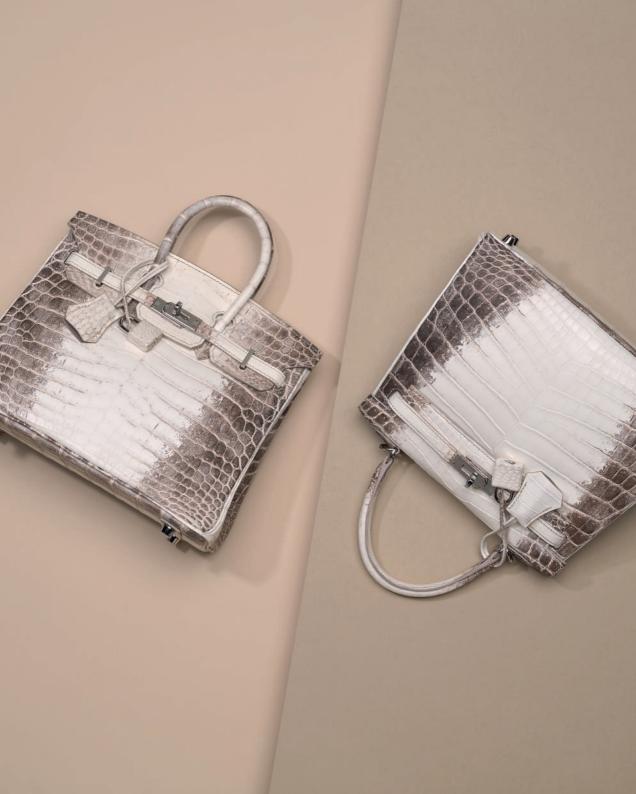

### A RARE, MATTE WHITE HIMALAYA NILOTICUS CROCODILE RETOURNÉ KELLY 25 WITH PALLADIUM HARDWARE

#### HERMÈS, 2019

GRADE: 1

25 w x 19 h x 9 d cm includes clochette, lock, keys, felt protector, exotic card, rain protector, shoulder strap, two small dustbags, dustbag and box Crocodylus niloticus, Annexe CITES II-B

### HK\$600,000-800,000

US\$78,000-100,000

罕見霧面白色喜馬拉雅尼羅鱷魚皮25公分內縫凱莉包附鈀金配件 愛馬住,2019年 狀況評級:1

#### Inisiot incorporates material from endangered species withic could realit in export restrictors. Several countines prohibit the importation of poperty containing materials from enduding but pot timited to coral, work and toroisestiell. Accordingly, please check the relevant toroisestiell. Accordingly, please check the relevant toroitestiell. Accordingly, please check the relevant customs laws before bidding on this lot if you intend to import this lot into another country. Please see the Conditions of Sale for further information.

### A RARE, MATTE WHITE HIMALAYA NILOTICUS CROCODILE BIRKIN 25 WITH PALLADIUM HARDWARE

#### HERMÈS, 2016

GRADE: 1

25 w x 19 h x 14 d cm includes clochette, lock, keys, felt protector, exotic card, rain protector, two small dustbags, dustbag and box Crocodylus niloticus, Annexe CITES II-B

#### HK\$600,000-800,000

US\$78,000-100,000

罕見霧面白色喜馬拉雅尼羅鱷魚皮25公分柏金包附鈀金配件 愛馬住,2016年 狀況評級:1