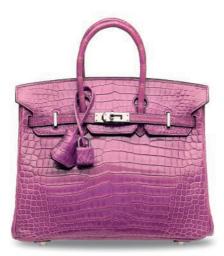

## HK\$60,000-80,000

US\$7,800-10,000

限量版玫瑰茶色及愛馬仕紅色SWIFT小牛皮30公分GHILLIES柏金包附鈀金配件

愛馬仕, 2013年

狀況評級:2



## 3931

## AN ANÉMONE SWIFT LEATHER RETOURNÉ KELLY 25 WITH GOLD HARDWARE

## HERMÈS, 2020

GRADE: 1

 $25\,w\,x\,19\,h\,x\,9\,d\,cm$  includes clochette, lock, keys, felt protector, leather card, rain protector, shoulder strap, two small dustbags, dustbag, box and ribbon

#### HK\$60,000-80,000

US\$7,800-10,000

銀蓮花紫色SWIFT小牛皮25公分內縫凱莉包附黃金配件

愛馬仕, 2020年 狀況評級: 1



## A VIOLINE OSTRICH MINI KELLY 20 II WITH GOLD HARDWARE

## HERMÈS, 2019

GRADE: 1

 $20\ w\ x\ 14\ h\ x\ 9\ d\ cm$  includes felt protector, shoulder strap, dustbag, box and ribbon Struthio camelus, South African population, Non CITES

#### HK\$150,000-200,000

US\$20,000-26,000

紫紅色鴕鳥皮20公分迷你凱莉包二代附黃金配件 愛馬仕, 2019年 狀況評級: 1



#### ~ This lot incorporates material from endangered species which could result in export restrictions. Several countries property containing materials from endangered species including but not limited to coral wory and tortises.etell. Accordingly, please check the relevant tortises.etell. Accordingly, please check the relevant bidding on this lot if you intend to import this lot into another country. Flease see the Conditions of Sale for there in the interview.

## ~3933

A SHINY VIOLET POROSUS CROCODILE BIRKIN 25 WITH PALLADIUM HARDWARE

## HERMÈS, 2005

GRADE: 2

25 w x 19 h x 14 d cm includes clochette, lock, keys, felt protector, rain protector, small dustbag and dustbag Crocodylus porosus, Annexe CITES II-B

#### HK\$260,000-320,000

US\$34,000-41,000

亮面紫羅蘭色POROSUS灣鱷皮25公分柏金包附鈀金配件