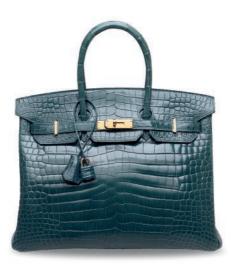

# A BLACK TOGO LEATHER BIRKIN 25 WITH ROSE GOLD HARDWARE

#### HERMÈS, 2019

GRADE: 1

25 w x 19 h x 14 d cm includes clochette, lock, keys, felt protector, leather card, rain protector, small dustbag, dustbag and box

### HK\$70,000-90,000

US\$9,100-12,000

黑色TOGO小牛皮25公分柏金包附玫瑰金配件 愛馬仕, 2019年