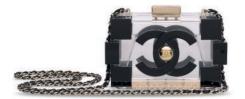

#### A RUNWAY BLACK & CLEAR LUCITE LEGO CLUTCH WITH GOLD HARDWARE

#### CHANEL, 2013

GRADE: 1.5

15 w x 10 h x 5.5 d cm includes Christie's dustbag

#### HK\$30,000-40,000

US\$3,900-5,200

時裝表演系列黑色及透明合成樹脂LEGO CLUTCH包 附金色配件 香奈兒, 2013年 狀況評級: 1.5