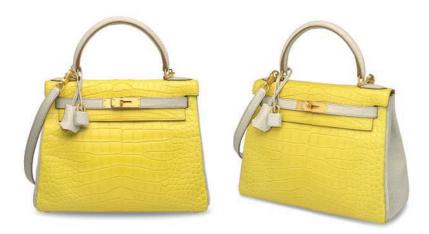

00-80,000

US\$7,800-10,000

萊姆黃色EPSOM牛皮25公分外縫凱莉包附黃金配件

愛馬仕, 2020年

狀況評級:1



→ This lot incorporates material from endangered species which could result in export restrictions. Several countries prohibit the importation of property containing endangered species, including but not limited to coral, nory and toroise shell. Accordingly, performs tests before a continuent of import this lot into another country Pease see the Conditions of Sale for further information.

## ~3893A

A MATTE MIMOSA ALLIGATOR MINI ROULIS 18 WITH PALLADIUM HARDWARE

## HERMÈS, 2019

GRADE: 1

18 w x 15 h x 6 d cm includes felt protector, small dustbag, dustbag, box and ribbon Alligator Mississippiensis, Annexe CITES II-B

### HK\$100,000-150,000

US\$13,000-19,000

霧面金合歡花色短吻鱷皮18公分迷你ROULIS包附鈀金配件 愛馬仕, 2019年 狀況評級: 1



#### This lot incorporates material from endangered species which could result in export restrictions. Several countries prohibit the importation of rapperty containing or daterials from endangered species including but not imited to coral, low and to orise-level Accordingly, please check the relevent coral low and to the level bidding on this lot if this lot no another Contrillions of Sale for further information.

## ~3894

## A CUSTOM MATTE MIMOSA & BÉTON ALLIGATOR RETOURNÉ KELLY 28 WITH BRUSHED GOLD HARDWARE

## HERMÈS, 2019

GRADE:1

28 w x 20 h x 10 d cm includes clochette, lock, keys, felt protector, exotic card, rain protector, shoulder strap, two small dustbags, dustbag, box and ribbon Alligator Mississippiensis, Annexe CITES II-B

## HK\$400,000-500,000

US\$52,000-65,000

特別訂製