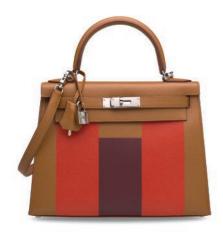

ys, felt protector, rain protector, small dustbag and dustbag

### HK\$60,000-80,000

US\$7,800-10,000

斑鳩灰色TOGO小牛皮40公分柏金包附鈀金配件 愛馬仕,2006年



## AN OCRE SWIFT LEATHER BIRKIN 25 WITH PALLADIUM HARDWARE

#### HERMÈS, 2010

GRADE: 2

25 w x 19 h x 14 d cm includes clochette, lock, keys, felt protector, leather card, two small dustbags, dustbag, box and ribbon

#### HK\$60,000-80,000

US\$7,800-10,000

赭石色SWIFT小牛皮25公分柏金包附鈀金配件 愛馬仕,2010年 狀況評級:2



### 3844

## A GOLD EPSOM LEATHER SELLIER KELLY 25 WITH PALLADIUM HARDWARE

### HERMÈS, 2019

GRADE: 1

 $25\,w\,x\,19\,h\,x\,9\,d\,cm$  includes clochette, lock, keys, felt protector, leather card, rain protector, shoulder strap, two small dustbags, dustbag and box

### HK\$60,000-80,000

US\$7,800-10,000

金棕色EPSOM牛皮25公分外縫凱莉包附鈀金配件

愛馬仕, 2019年 狀況評級: 1



A LIMITED EDITION GOLD EPSOM, CAPUCINE CHÈVRE & ROUGE H SOMBRERO LEATHER KELLYGRAPHIE LETTRE H KELLY 28 WITH PALLADIUM HARDWARE

### HERMÈS, 2018

GRADE: 1.5

28~w~x~20~h~x~10~d~cm includes clochette, lock, keys, felt protector, leather card, rain protector, shoulder strap, two small dustbags, dustbag and box

### HK\$80,000-100,000

US\$11,000-13,000

限量版金棕色EPSOM牛皮,卡普辛橙色CHÈVRE山羊皮 及愛馬仕紅色SOMBRERO小牛皮28公分KELLYGRA-PHIE LETTRE H凱莉包附鈀金配件

愛馬仕, 2018年

狀況評級:1.5

### 3846

A SET OF TWO: A GOLD CLÉMENCE LEATHER ÉVELYNE AMAZONE TPM WITH PALLADIUM HARDWARE & A VERT CRIQUET MAURICE LEATHER ÉVELYNE AMAZONE TPM WITH GOLD HARDWARE

### HERMÈS, 2020

GRADE: 1

 $16\ w\,x\,18\ h\,x\,5\,d\ cm$  includes leather card, shoulder strap, small dustbag, dustbag and box

### HK\$26,000-30,000

US\$3,400-3,900

一組