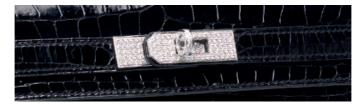

### AN EXCEPTIONAL, SHINY BLACK POROSUS CROCODILE SELLIER KELLY 25 WITH 18K WHITE GOLD & DIAMOND HARDWARE

#### HERMÈS, 2019

GRADE: 1

25 w x 19 h x 9 d cm includes clochette, lock, keys, felt protector, small dustbag, dustbag and box Crocodylus porosus, Annexe CITES II-B

#### HK\$1,000,000-1,500,000

US\$130,000-190,000

As stylish as its namesake Grace Kelly, there is no bag more timeless than the Hermès Kelly. When the Princess of Monaco used the bag to shield her pregnancy from the paparazzi, the photo made the cover of "Life" magazine and was seen all over the world. In 1974, the bag was named as "Kelly", and it is now known as epiphany of iconic elegance. With its finest exotic skin and sparkling white diamonds, the Diamond Porosus Kelly sits at the pinnacle of the handbag world. Hermès not only manufactures impeccable leather goods, but also creates precious jeweler pieces with precision and contemporary esthetics. For this rare handbag, Hermès carefully selected high quality diamonds with VVS clarity. Porosus Crocodile is considered to be the most desirable and precious exotic skins amongst collectors of Hermès. Recognized for their nearly symmetrical scales, Porosus Crocodile skins feature a tiny pore on each scale. This small, but significant, distinction sets Porosus Crocodile bags apart from those crafted from other materials. This breathtaking bag will undoubtedly be the centerpiece of even the most impressive of collections.

#### 珍罕亮面黑色POROSUS灣鱷皮25公分外縫凱莉包附18K白金及鑽石配件

愛馬仕, 2019年 狀況評級: 1