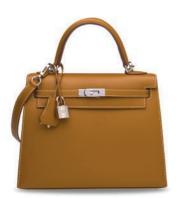

## A GOLD EPSOM LEATHER SELLIER KELLY 25 WITH PALLADIUM HARDWARE

### HERMÈS, 2019

GRADE: 1

 $25\,w\,x\,19\,h\,x\,9\,d\,cm$  includes clochette, lock, keys, felt protector, leather card, rain protector, shoulder strap, two small dustbags, dustbag and box

### HK\$60,000-80,000

US\$7,800-10,000

金棕色EPSOM牛皮25公分外縫凱莉包附鈀金配件

愛馬仕, 2019年 狀況評級: 1

A LIMITED EDITION GOLD EPSOM, CAPUCINE CHÈVRE & ROUGE H SOMBRERO LEATHER KELLYGRAPHIE LETTRE H KELLY 28 WITH PALLADIUM HARDWARE