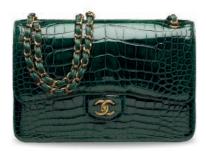

# A SHINY BLACK ALLIGATOR MAXI CLASSIC DOUBLE FLAP BAG WITH SILVER HARDWARE

#### CHANEL, 2011

GRADE: 2

34 w x 23 h x 10 d cm includes dustbag and box Alligator Mississippiensis, Annexe CITES II-B

HK\$80,000-100,000

US\$11,000-13,000

#### 亮面黑色鱷魚皮MAXI經典雙層口蓋包附銀色配件

香奈兒, 2011年

狀況評級:2

Sectional

<sup>~</sup> This lot incorporates material from endangered species which could result in export restrictions. Several countries prohibit the importation of property containing materials from endangered species including but not limited to coral, way and tortoiseshell. Accordingly, please check the relevant customs laws before bidding on this lot if you internet to import this lot into another country. Please set the Conditions of Sale for inture information.