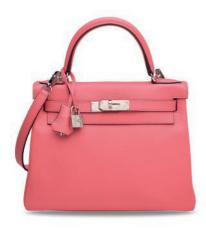

ET WITH PALLADIUM HARDWARE

## HERMÈS, 2015

GRADE: 1

20 w x 12 h x 2 d cm includes felt protector and box

HK\$20,000-26,000

US\$2,600-3,400

限量版櫻花粉色SWIFT小牛皮GHILLIES凱莉皮夾附鈀 金配件

愛馬仕, 2015年

狀況評級:1



## A ROSE CONFETTI CHÈVRE LEATHER MINI KELLY 20 II WITH PALLADIUM HARDWARE

## HERMÈS, 2020

GRADE: 1

 $20\ w\ x\ 14\ h\ x\ 9\ d\ cm$  includes felt protector, leather card, shoulder strap, small dustbag, dustbag and box

#### HK\$60,000-80,000

US\$7,800-10,000

花瓣粉色CHÈVRE山羊皮20公分迷你凱莉包二代附鈀 金配件 愛馬仕,2020年 狀況評級:1



## 3900

## A ROSE D'ÉTÉ SWIFT LEATHER MINI LINDY 19 WITH PALLADIUM HARDWARE

## HERMÈS, 2020

GRADE: 1

 $19\ w\ x\ 12\ h\ x\ 9\ d\ cm$  includes felt protector, rain protector, dustbag and box

HK\$40,000-60,000

US\$5,200-7,800

夏日粉色SWIFT小牛皮19公分迷你LINDY包附鈀金配件 愛馬仕, 2020年 狀況評級: 1



## A ROSE AZALÉE EVERCOLOR LEATHER RETOURNÉ KELLY 28 WITH PALLADIUM HARDWARE

## HERMÈS, 2019

GRADE: 1

 $28\ w\ x\ 20\ h\ x\ 10\ d\ cm$  includes clochette, lock, keys, felt protector, rain protector, leather card, shoulder strap, two small dustbags, dustbag, box and ribbon

#### HK\$60,000-80,000

US\$7,800-10,000

杜鵑粉色EVERCOLOR小牛皮28公分內縫凱莉包附鈀 金配件

愛馬仕, 2019年

狀況評級:1



## 3902

## A ROSE LIPSTICK CHÈVRE LEATHER MINI KELLY 20 II WITH GOLD HARDWARE

#### HERMÈS, 2017

GRADE: 1

 $20\ w\ x\ 14\ h\ x\ 9\ d\ cm$  includes felt protector, shoulder strap, small dustbag, dustbag and ribbon

#### HK\$60,000-80,000

US\$7,800-10,000

唇膏粉色CHÈVRE山羊皮20公分迷你凱莉包二代附黃 金配件

愛馬仕, 2017年

狀況評級:1



# A PINK 5P SWIFT LEATHER JYPSIÈRE 28 WITH PALLADIUM HARDWARE

### HERMÈS, 2011

GRADE: 1.5

 $28\ w\ x\ 23.5