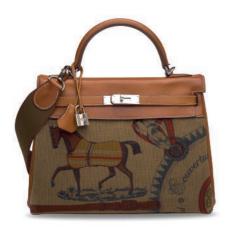

ncludes clochette, lock, keys, felt protector, leather card and rain protector

### HK\$50,000-70,000

US\$6,500-9,100

限量版天然色BARÉNIA小牛皮及帆布35公分GHILLIES 柏金包附霧面鈀金配件

愛馬仕, 2013年



## A FAUVE BARÉNIA LEATHER BIRKIN 30 WITH GOLD HARDWARE

### HERMÈS, 2019

GRADE: 2

 $30\ w\ x\ 22\ h\ x\ 15\ d\ cm$  includes clochette, lock, keys, felt protector, leather card, rain protector, small dustbag, dustbag and box

#### HK\$60,000-80,000

US\$7,800-10,000

淺黃褐色BARÉNIA小牛皮30公分柏金包附黃金配件 愛馬仕,2019年 狀況評級:2



### Δ3850

## A FAUVE BARÉNIA LEATHER 24/24 29 WITH GOLD HARDWARE

### HERMÈS, 2018

GRADE: 1.5

 $29\,w\,x\,24\,h\,x\,14\,d\,cm$  includes felt protector, shoulder strap, small dustbag, dustbag, box and ribbon

### HK\$60,000-80,000

US\$7,800-10,000

淺黃褐色BARÉNIA小牛皮29公分24/24包附黃金配件 愛馬住, 2018年 狀況評級:1.5



### A LIMITED EDITION "COUVERTURE DE JOUR" CANVAS & BARÉNIA LEATHER RETOURNÉ KELLY 32 WITH PALLADIUM HARDWARE

### HERMÈS, 2011

GRADE: 2.5

32 w x 23 h x 10 d cm includes clochette, lock, keys, felt protector, rain protector, shoulder strap, two small dustbags, dustbag and box

HK\$40,000-60,000

US\$5,200-7,800

限量版COUVERTURE DE JOUR圖案帆布及BARÉ-NIA小牛皮32公分內縫凱莉包附鈀金配件

愛馬仕,2011年 狀況評級:2.5

### 3852

### A NOISETTE ARDENNES LEATHER BIRKIN 35 WITH PALLADIUM HARDWARE

### HERMÈS, 2006

GRADE: 2

 $35\ w\ x\ 25\ h\ x\ 18\ d\ cm$  includes clochette, lock, keys, leather card, rain protector, small dustbag and dustbag

### HK\$60,000-80,000

US\$7,800-10,000

榛子色ARDENNES小牛皮35公分柏金包附鈀金配件 愛馬仕,2006年 狀況評級:2



A SET OF TWO: A MOUSSE OSTRICH BIRKIN 30 WITH PALLADIUM HARDWARE & A MOUSSE OSTRICH KELLY WAL