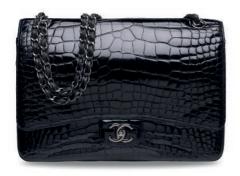

# A SHINY BLACK ALLIGATOR MAXI CLASSIC DOUBLE FLAP BAG WITH SILVER HARDWARE

#### CHANEL, 2011

GRADE: 2

34 w x 23 h x 10 d cm includes dustbag and box Alligator Mississippiensis, Annexe CITES II-B

HK\$80,000-100,000

US\$11,000-13,000

#### 亮面黑色鱷魚皮MAXI經典雙層口蓋包附銀色配件

香奈兒, 2011年

狀況評級:2

Sectional

<sup>~</sup> This lot incorporates material from endangered species which could result in export restrictions. Several countries prohibit the importation of property containing materials from endangered species including but not limited to coral, way and tortoiseshell. Accordingly, please check the relevant customs laws before bidding on this lot if you internet to import this lot into another country. Please set the Conditions of Sale for inture information.