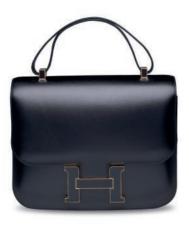

#### A SAUGE CLÉMENCE LEATHER RETOURNÉ KELLY 28 WITH GOLD HARDWARE

#### HERMÈS, 2016

GRADE: 2

 $28\,w\,x\,20\,h\,x\,10\,d\,cm$  includes clochette, lock, keys, felt protector, leather card, rain protector, shoulder strap, two small dustbags, dustbag, box and ribbon

#### HK\$50,000-70,000

US\$6,500-9,100

鼠尾草綠色CLÉMENCE小牛皮28公分內縫凱莉包附黃 金配件

愛馬仕, 2016年