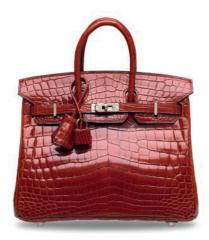

## ~3809

A SHINY BLACK POROSUS CROCODILE BIRKIN 25 WITH GOLD HARDWARE

### HERMÈS, 2020

GRADE: 1

25 w x 19 h x 14 d cm includes clochette, lock, keys, felt protector, exotic card, rain protector, small dustbag, dustbag and box Crocodylus porosus, Annexe CITES II-B

#### HK\$300,000-350,000

US\$39,000-45,000

亮面黑色POROSUS灣鱷皮25公分柏金包附黃金配件 愛馬住, 2020年 狀況評級: 1

#### ~ This lot incorporates material from endangered species which could result in export restrictons. Several countries prohibit the inportation of property containing endangered species including but not limited to coral will. Accordingly, leases check the relevant customs laws before budding on this lot if you intend to import this lot into another country. Please see the Conditions of Sale for further information.