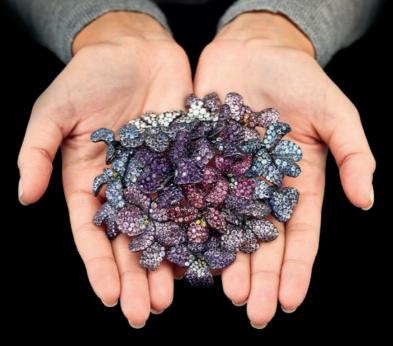

A SET OF TWENTY FOUR: RODÉO CHARMS

### HERMÈS, 2010S

GRADE: 1

GM: 11 w x 9.5 h PM: 7 w x 5.5 h includes boxes

### HK\$60,000-80,000

US\$7,800-10,000

一組二十四件: RODÉO掛飾 愛馬仕, 2010S 狀況評級: 1

A SHINY BLACK NILOTICUS LIZARD KELLY TWILLY BAG CHARM WITH PALLADIUM HARDWARE