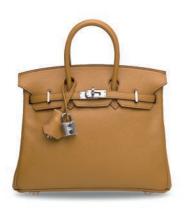

## A FAUVE BARÉNIA LEATHER BIRKIN 30 WITH GOLD HARDWARE

### HERMÈS, 2019

GRADE: 2

 $30\ w\ x\ 22\ h\ x\ 15\ d\ cm$  includes clochette, lock, keys, felt protector, leather card, rain protector, small dustbag, dustbag and box

#### HK\$60,000-80,000

US\$7,800-10,000

淺黃褐色BARÉNIA小牛皮30公分柏金包附黃金配件 愛馬仕,2019年 狀況評級:2