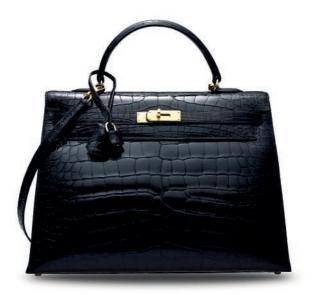

### AN EXCEPTIONAL, SHINY BLACK POROSUS CROCODILE SELLIER KELLY 25 WITH 18K WHITE GOLD & DIAMOND HARDWARE

#### HERMÈS, 2019

GRADE: 1

25 w x 19 h x 9 d cm includes clochette, lock, keys, felt protector, small dustbag, dustbag and box Crocodylus porosus, Annexe CITES II-B

#### HK\$1,000,000-1,500,000

US\$130,000-190,000

As stylish as its namesake Grace Kelly, there is no bag more timeless than the Hermès Kelly. When the Princess of Monaco used the bag to shield her pregnancy from the paparazzi, the photo made the cover of "Life" magazine and was seen all over the world. In 1974, the bag was named as "Kelly", and it is now known as epiphany of iconic elegance. With its finest exotic skin and sparkling white diamonds, the Diamond Porosus Kelly sits at the pinnacle of the handbag world. Hermès not only manufactures impeccable leather goods, but also creates precious jeweler pieces with precision and contemporary esthetics. For this rare handbag, Hermès carefully selected high quality diamonds with VVS clarity. Porosus Crocodile is considered to be the most desirable and precious exotic skins amongst collectors of Hermès. Recognized for their nearly symmetrical scales, Porosus Crocodile skins feature a tiny pore on each scale. This small, but significant, distinction sets Porosus Crocodile bags apart from those crafted from other materials. This breathtaking bag will undoubtedly be the centerpiece of even the most impressive of collections.

#### 珍罕亮面黑色POROSUS灣鱷皮25公分外縫凱莉包附18K白金及鑽石配件

愛馬仕, 2019年 狀況評級: 1