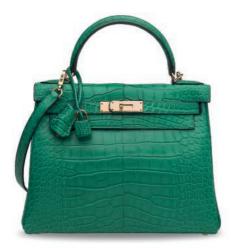

### AN EXCEPTIONAL, SHINY BLACK POROSUS CROCODILE SELLIER KELLY 25 WITH 18K WHITE GOLD & DIAMOND HARDWARE

#### HERMÈS, 2019

GRADE: 1

25 w x 19 h x 9 d cm includes clochette, lock, keys, felt protector, small dustbag, dustbag and box Crocodylus porosus, Annexe CITES II-B

#### HK\$1,000,000-1,500,000

US\$130,000-190,000

As stylish as its namesake Grace Kelly, there is no bag more timeless than the Hermès Kelly. When the Princess of Monaco used the bag to shield her pregnancy from the paparazzi, the photo made the cover of "Life" magazine and was seen all over the world. In 1974, the bag was named as "Kelly", and it is now known as epiphany of iconic elegance. With its finest exotic skin and sparkling white diamonds, the Diamond Porosus Kelly sits at the pinnacle of the handbag world. Hermès not only manufactures impeccable leather goods, but also creates precious jeweler pieces with precision and contemporary esthetics. For this rare handbag, Hermès carefully selected high quality diamonds with VVS clarity. Porosus Crocodile is considered to be the most desirable and precious exotic skins amongst collectors of Hermès. Recognized for their nearly symmetrical scales, Porosus Crocodile skins feature a tiny pore on each scale. This small, but significant, distinction sets Porosus Crocodile bags apart from those crafted from other materials. This breathtaking bag will undoubtedly be the centerpiece of even the most impressive of collections.

#### 珍罕亮面黑色POROSUS灣鱷皮25公分外縫凱莉包附18K白金及鑽石配件

愛馬仕, 2019年 狀況評級: 1