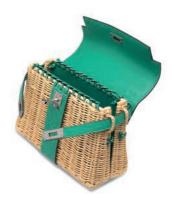

#### HK\$50,000-70,000

US\$6,500-9,100

巧克力色CALF BOX小牛皮及帆布32公分KELLY LAKIS包附鈀金配件

愛馬仕, 2005年

A LIMITED EDITION WHITE SWIFT LEATHER & OSIER MINI PICNIC KELLY WITH PALLADIUM HARDWARE

#### HERMÈS, 2019

GRADE: 1

 $18.5\ w\ x\ 13.5\ h\ x\ 7\ d\ cm$  includes felt protector, leather card, shoulder strap, small dustbag, dustbag, box and ribbon