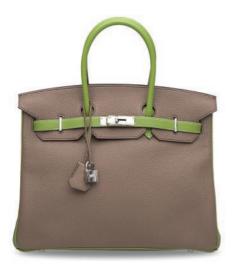

# A BLACK TOGO LEATHER BIRKIN 25 WITH ROSE GOLD HARDWARE

#### HERMÈS, 2019

GRADE: 1

25 w x 19 h x 14 d cm includes clochette, lock, keys, felt protector, leather card, rain protector, small dustbag, dustbag and box

### HK\$70,000-90,000

US\$9,100-12,000

黑色TOGO小牛皮25公分柏金包附玫瑰金配件 愛馬仕, 2019年