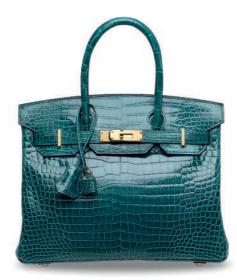

# A SHINY GREEN ALLIGATOR JUMBO CLASSIC DOUBLE FLAP BAG WITH GOLD HARDWARE

#### CHANEL, 2014

GRADE: 1

30 w x 20 h x 10 d cm includes authenticity card, booklet, felt protector, dustbag, box and ribbon Alligator Mississippiensis, Annexe CITES II-B

HK\$100,000-150,000

US\$13,000-19,000

亮面綠色鱷魚皮大碼經典雙層口蓋包附黃金配件 香奈兒, 2014年 狀況評級: 1