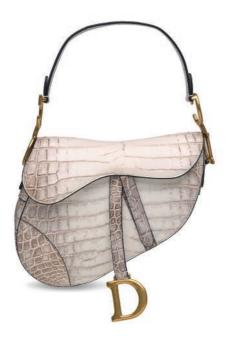

### A RARE, WHITE HIMALAYA CROCODILE SADDLE BAG WITH GOLD HARDWARE DIOR. 2020

GRADE: 1.5

endangered species

country. Please see the

25.5 w x 20 h x 6.5 d cm includes small dustbag and dustbag Crocodylus niloticus, Annexe CITES II-B

#### HK\$80,000-100,000

US\$11,000-13,000

The iconic Dior Saddle bag made its debut in the Spring/Summer 2000 collection and became an instant sensation. Its recent resurgence has seen the cowboy-inspired bag top the must-have list for handbag collectors once again and is frequently seen on the arms of style influencers. The Himalaya crocodile Dior Saddle bag is a customised privilege reserved for VIP clients, with only a rarefied few given access to the personalisation of the hardware. The exotic Himalaya crocodile skin combined with the Dior Saddle style will undoubtedly take the fashion world by storm.

罕見白色喜馬拉雅鱷魚皮馬鞍包附金色配件

迪奧, 2020年 狀況評級: 1.5