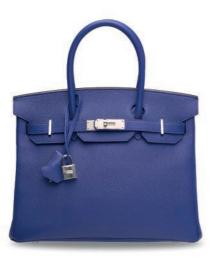

# A BLACK TOGO LEATHER BIRKIN 25 WITH ROSE GOLD HARDWARE

#### HERMÈS, 2019

GRADE: 1

25 w x 19 h x 14 d cm includes clochette, lock, keys, felt protector, leather card, rain protector, small dustbag, dustbag and box

### HK\$70,000-90,000

US\$9,100-12,000

黑色TOGO小牛皮25公分柏金包附玫瑰金配件 愛馬仕, 2019年