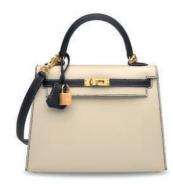

OCK包附黑 色RODEO掛飾

愛馬仕,2011&2012&2011&2011年 狀況評級:2&1&2&1



## A LIMITED EDITION WHITE & GRIS PERLE SWIFT LEATHER GHILLIES BIRKIN 30 WITH PALLADIUM HARDWARE

#### HERMÈS, 2013

GRADE: 2

 $30\ w\ x\ 22\ h\ x\ 15\ d\ cm$  includes clochette, lock, keys, felt protector, leather card, rain protector, two small dustbags and dustbag

### HK\$70,000-90,000

US\$9,100-12,000

限量版白色及珍珠灰色SWIFT小牛皮30公分GHILLIES柏金包附鈀金配件

愛馬仕, 2013年





## A CUSTOM WHITE & MALACHITE TOGO LEATHER BIRKIN 25 WITH BRUSHED GOLD HARDWARE

#### HERMÈS, 2019

GRADE: 1

25 w x 19 h x 14 d cm includes clochette, lock, keys, felt protector, leather card, rain protecctor, small dustbag, dustbag and box Please note: initials to interior

### HK\$100,000-150,000

US\$13,000-19,000

特別訂製白色及孔雀石色TOGO小牛皮25公分柏金包附霧面黃金配件 愛馬住, 2019年 狀況評級: 1



## A CUSTOM CRAIE & BLACK EPSOM LEATHER SELLIER KELLY 25 WITH BRUSHED GOLD HARDWARE

### HERMÈS, 2019

GRADE: 1

25 w x 19 h x 9 d cm includes clochette, lock, keys, felt protector, leather card, rain protector, shoulder strap, two small dustbags, dustbag and box

#### HK\$100,000-150,000

US\$13,000-19,000

特別訂製粉筆白色及黑色EPSOM牛皮25公分外縫凱莉包附霧面黃金配件 愛馬住, 2019年 狀況評級: 1



## A CRAIE SWIFT LEATHER KELLY CUT WITH GOLD HARDWARE

#### HERMÈS, 2015

GRADE: 1

 $30\ w\ x\ 13\ h\ x\ 3\ d\ cm$  includes felt protector, leather card, small dustbag, dustbag, box and ribbon

### HK\$40,000-60,000

US\$5,200-7,800

粉筆白色SWIFT小牛皮KELLY CUT附黃金配件 愛馬仕, 2015年 狀況評級: 1



### 3876

### A BÉTON TOGO LEATHER BIRKIN 25 WITH ROSE GOLD HARDWARE

### HERMÈS, 2019

GRADE: 1

25 w x 19 h x 14 d cm includes clochette, lock,