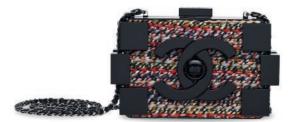

### A RUNWAY BLACK LUCITE & TWEED LEGO CLUTCH WITH SILVER HARDWARE

### CHANEL, 2013

GRADE: 1

 $20\ w$  x 12 h x 5.5 d cm includes authenticity card, felt protector and dustbag

#### HK\$30,000-40,000

US\$3,900-5,200

時裝表演系列黑色合成樹脂及斜紋軟呢LEGO CLUTCH 包附銀色配件 香奈兒, 2013年 狀況評級: 1