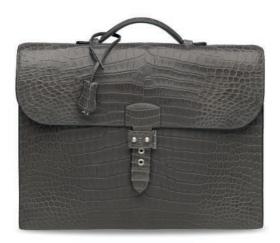

A SET OF TWENTY FOUR: RODÉO CHARMS

### HERMÈS, 2010S

GRADE: 1

GM: 11 w x 9.5 h PM: 7 w x 5.5 h includes boxes

### HK\$60,000-80,000

US\$7,800-10,000

一組二十四件: RODÉO掛飾 愛馬仕, 2010S 狀況評級: 1

A SHINY BLACK NILOTICUS LIZARD KELLY TWILLY BAG CHARM WITH PALLADIUM HARDWARE