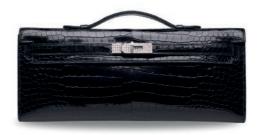

#### A RARE, SHINY BLACK POROSUS CROCODILE KELLY CUT WITH 18K WHITE GOLD & DIAMOND HARDWARE

#### HERMÈS, 2013

GRADE: 2

30 w x 13 h x 3 d cm includes box Crocodylus porosus, Annexe CITES II-B

#### HK\$350,000-400,000

US\$46,000-52,000

罕見亮面黑色POROSUS灣鱷皮KELLY CUT附18K白金及鑽石配件 愛馬仕, 2013年 狀況評級:2