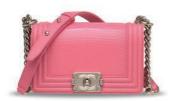

### A LIMITED EDITION BLACK MONSIEUR LEATHER MINI OPTIQUE CONSTANCE 18 WITH ENAMEL HARDWARE

#### HERMÈS, 2018

GRADE: 2

 $18\ w\ x\ 15\ h\ x\ 5\ d\ cm$  includes felt protector, dustbag and box

HK\$40,000-60,000

US\$5,200-7,800

限量版黑色MONSIEUR小牛皮18公分迷你OPTIQUE CONSTANCE包附搪瓷配件

愛馬仕, 2018年