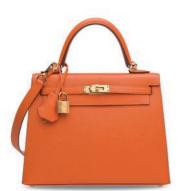

# A BLACK TOGO LEATHER BIRKIN 25 WITH ROSE GOLD HARDWARE

#### HERMÈS, 2019

GRADE: 1

25 w x 19 h x 14 d cm includes clochette, lock, keys, felt protector, leather card, rain protector, small dustbag, dustbag and box

### HK\$70,000-90,000

US\$9,100-12,000

黑色TOGO小牛皮25公分柏金包附玫瑰金配件 愛馬仕, 2019年