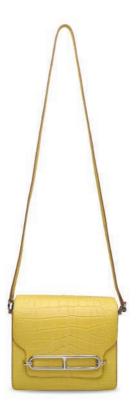

### HK\$60,000-80,000

US\$7,800-10,000

一組二十四件: RODÉO掛飾 愛馬仕, 2010S 狀況評級: 1

A SHINY BLACK NILOTICUS LIZARD KELLY TWILLY BAG CHARM WITH PALLADIUM HARDWARE

#### HERMÈS, 2020

GRADE: 1

6.5 w x 5 h x 2 d cm includes exotic card, dustbag, box and ribbon Varanus niloticus, Annexe CITES II-B

#### HK\$30,000-40,000

US\$3,900-5,200

#### 亮面黑色尼羅蜥蜴皮KELLY TWILLY掛飾附鈀金配件

愛馬仕, 2020年

狀況評級:1

~ This lot incorporates material from endangered species which could result in export restrictions. Several countries prohibit the importation of property containing materials from endangered species, including but not limited to coral, ivoy and torbiesehell. Accordingly, please check the relevant customs laws before bicking on this lot if you intend to import this lot into another country. Please see the Conditions of Sale for further information.