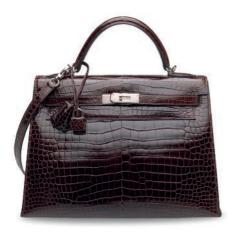

### AN EXCEPTIONAL, SHINY BLACK POROSUS CROCODILE SELLIER KELLY 25 WITH 18K WHITE GOLD & DIAMOND HARDWARE

#### HERMÈS, 2019

GRADE: 1

25 w x 19 h x 9 d cm includes clochette, lock, keys, felt protector, small dustbag, dustbag and box Crocodylus porosus, Annexe CITES II-B

#### HK\$1,000,000-1,500,000

US\$130,000-190,000

As stylish as its namesake Grace Kelly, there is no bag more timeless than the Hermès Kelly. When the Princess of Monaco used the bag to shield her pregnancy from the paparazzi, the photo made the cover of "Life" magazine and was seen all over the world. In 1974, the bag was named as "Kelly", and it is now known as epiphany of iconic elegance. With its finest exotic skin and sparkling white diamonds, the Diamond Porosus Kelly sits at the pinnacle of the handbag world. Hermès not only manufactures impeccable leather goods, but also creates precious jeweler pieces with precision and contemporary esthetics. For this rare handbag, Hermès carefully selected high quality diamonds with VVS clarity. Porosus Crocodile is considered to be the most desirable and precious exotic skins amongst collectors of Hermès. Recognized for their nearly symmetrical scales, Porosus Crocodile skins feature a tiny pore on each scale. This small, but significant, distinction sets Porosus Crocodile bags apart from those crafted from other materials. This breathtaking bag will undoubtedly be the centerpiece of even the most impressive of collections.

#### 珍罕亮面黑色POROSUS灣鱷皮25公分外縫凱莉包附18K白金及鑽石配件

愛馬仕, 2019年 狀況評級: 1