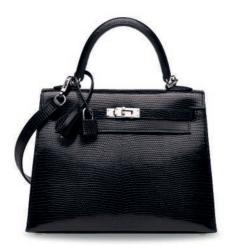

## ~3815

A SHINY BLACK NILOTICUS LIZARD SELLIER KELLY 25 WITH PALLADIUM HARDWARE

#### HERMÈS, 2019

GRADE: 1

25 w x 19 h x 9 d cm includes clochette, lock, keys, felt protector, shoulder strap, two small dustbags and dustbag Varanus niloticus, Annexe CITES II-B

#### HK\$150,000-200,000

US\$20,000-26,000

亮面黑色尼羅蜥蜴皮25公分外縫凱莉包附鈀金配件 愛馬仕, 2019年 狀況評級: 1

#### ~ This lot incorporates material from endangered species which could result in export restrictons. Several countries prohibit the inportation of property containing endangered species including but not limited to coral will. Accordingly, leases check the relevant customs laws before budding on this lot if you intend to import this lot into another country. Please see the Conditions of Sale for further information.