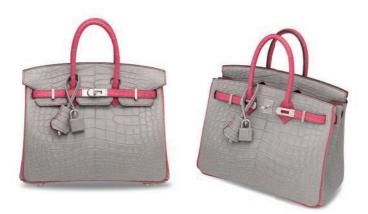

y. Please see the Conditions of Sale for further information

### ~3882

A LIMITED EDITION SHINY OMBRÉ SALVATOR LIZARD & MATTE VERT FONCÉ ALLIGATOR MINI ROULIS TOUCH 18 WITH PALLADIUM HARDWARE

### HERMÈS, 2017

GRADE: 2

18 w x 15 h x 6 d cm includes felt protector, exotic card, small dustbag, dustbag, box and ribbon Alligator Mississippiensis, Annexe CITES II-B Varanus salvator, Annexe CITES II-B

#### HK\$80,000-100,000

US\$11,000-13,000

限量版亮面漸變色SALVATOR蜥蜴皮及霧面深綠色短吻鱷皮18公分迷你 TOUCH ROULIS包附鈀金配件

愛馬仕, 2017年



A GRIS PERLE TOGO LEATHER BIRKIN 25 WITH PALLADIUM HARDWARE

### HERMÈS, 2018

GRADE: 1

 $25\,w\,x\,19\,h\,x\,14\,d\,cm$  includes clochette, lock, keys, felt protector, small dustbag and dustbag

### HK\$70,000-90,000

US\$9,100-12,000

珍珠灰色TOGO小牛皮25公分柏金包附鈀金配件 愛馬仕, 2018年 狀況評級: 1



~ This lot incorporates material from endangered species which could result in export restrictions. Several countries prohibit the importation of property containing materials from endangered species, including but not limited to cord, lovy and tortoiseshell. Accordingly, please check the relevant tortoises hell, accordingly, please check the relevant tortoises before bidding on this lot if you intend to import this lot into another country. Please see the Conditions of Sale for further information.

### ~3884

### A CUSTOM MATTE GRIS PERLE & ROSE EXTRÊME ALLIGATOR BIRKIN 25 WITH BRUSHED PALLADIUM HARDWARE

### HERMÈS, 2019

GRADE: 1

25 w x 19 h x 14 d cm

includes clochette, lock, keys, felt protector, exotic card, rain protector, small dustbag, dustbag, box and ribbon Alligator Missis