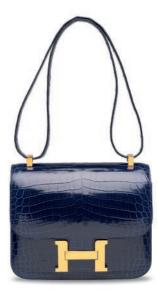

### HK\$60,000-80,000

US\$7,800-10,000

一組二十四件: RODÉO掛飾 愛馬仕, 2010S 狀況評級: 1

A SHINY BLACK NILOTICUS LIZARD KELLY TWILLY BAG CHARM WITH PALLADIUM HARDWARE

#### HERMÈS, 2020

GRADE: 1

6.5 w x 5 h x 2 d cm includes exotic card, dustbag, box and ribbon Varanus niloticus, Annexe CITES II-B

#### 亮面黑色尼羅蜥蜴皮KELLY TWILLY掛飾附鈀金配件

愛馬仕, 2020年

狀況評級:1

~ This lot incorporates material from endangered species which could result in export restrictions. Several countries prohibit the importation of property containing materials from endangered species, including but not limited to coral, ivoy and torbiesehell. Accordingly, please check the relevant customs laws before bicking on this lot if you intend to import this lot into another country. Please see the Conditions of Sale for further information.