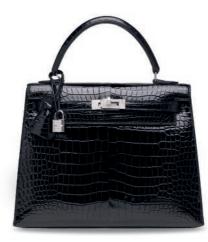

### AN EXCEPTIONAL, SHINY BLACK POROSUS CROCODILE SELLIER KELLY 25 WITH 18K WHITE GOLD & DIAMOND HARDWARE

#### HERMÈS, 2019

GRADE: 1

25 w x 19 h x 9 d cm includes clochette, lock, keys, felt protector, small dustbag, dustbag and box Crocodylus porosus, Annexe CITES II-B

#### HK\$1,000,000-1,500,000

US\$130,000-190,000

As stylish as its namesake Grace Kelly, there is no bag more timeless than the Hermès Kelly. When the Princess of Monaco used the bag to shield her pregnancy from the paparazzi, the photo made the cover of "Life" magazine and was seen all over the world. In 1974, the bag was named as "Kelly", and it is now known as epiphany of iconic elegance. With its finest exotic skin and sparkling white diamonds, the Diamond Porosus Kelly sits at the pinnacle of the handbag world. Hermès not only manufactures impeccable leather goods, but also creates precious jeweler pieces with precision and contemporary esthetics. For this rare handbag, Hermès carefully selected high quality diamonds with VVS clarity. Porosus Crocodile is considered to be the most desirable and precious exotic skins amongst collectors of Hermès. Recognized for their nearly symmetrical scales, Porosus Crocodile skins feature a tiny pore on each scale. This small, but significant, distinction sets Porosus Crocodile bags apart from those crafted from other materials. This breathtaking bag will undoubtedly be the centerpiece of even the most impressive of collections.

#### 珍罕亮面黑色POROSUS灣鱷皮25公分外縫凱莉包附18K白金及鑽石配件

愛馬仕, 2019年 狀況評級: 1