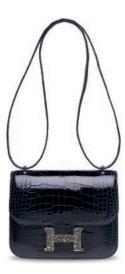

### HK\$60,000-80,000

US\$7,800-10,000

一組二十四件: RODÉO掛飾 愛馬仕, 2010S 狀況評級: 1

A SHINY BLACK NILOTICUS LIZARD KELLY TWILLY BAG CHARM WITH PALLADIUM HARDWARE

#### HERMÈS, 2020

GRADE: 1

6.5 w x 5 h x 2 d cm includes exotic card, dustbag, box and ribbon Varanus niloticus, Annexe CITES II-B

#### 亮面黑色尼羅蜥蜴皮KELLY TWILLY掛飾附鈀金配件

愛馬仕, 2020年

狀況評級:1

~ This lot incorporates material from endangered species which could result in export restrictions. Several countries prohibit the importation of property containing materials from endangered species, including but not limited to coral, ivoy and torbiesehell. Accordingly, please check the relevant customs laws before bicking on this lot if you intend to import this lot into another country. Please see the Conditions of Sale for further information.