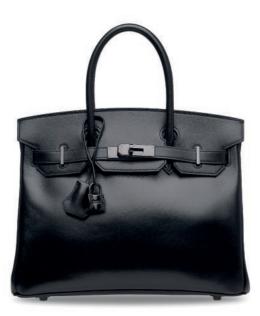

# A BLACK TOGO LEATHER BIRKIN 25 WITH ROSE GOLD HARDWARE

#### HERMÈS, 2019

GRADE: 1

25 w x 19 h x 14 d cm includes clochette, lock, keys, felt protector, leather card, rain protector, small dustbag, dustbag and box

### HK\$70,000-90,000

US\$9,100-12,000

黑色TOGO小牛皮25公分柏金包附玫瑰金配件 愛馬仕, 2019年

#### ~ This lot incorporates material from endangered species which could result in export estrictions. Several countries prohibit the morotation of property containing materials from endangered species, including but not limited to cord, ivoy and torcisestell. Accordingly, please check the relevant torcisestell. Accordingly, please check the relevant biddim is law, better biddim level to import this lot into another country. Please see the further information.