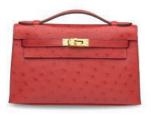

A SET OF TWENTY FOUR: RODÉO CHARMS

### HERMÈS, 2010S

GRADE: 1

GM: 11 w x 9.5 h PM: 7 w x 5.5 h includes boxes

### HK\$60,000-80,000

US\$7,800-10,000

一組二十四件: RODÉO掛飾 愛馬仕, 2010S 狀況評級: 1

A SHINY BLACK NILOTICUS LIZARD KELLY TWILLY BAG CHARM WITH PALLADIUM HARDWARE