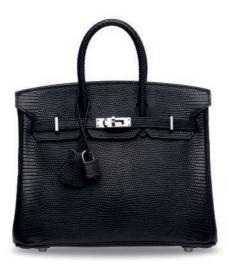

## ~3808

A MATTE BLACK SALVATOR LIZARD BIRKIN 25 WITH PALLADIUM HARDWARE

#### HERMÈS, 2005

GRADE: 2

25 w x 19 h x 14 d cm includes clochette, lock, keys, small dustbag and dustbag Varanus salvator, Annexe CITES II-B

#### HK\$120,000-160,000

US\$16,000-21,000

霧面黑色SALVATOR蜥蜴皮25公分柏金包附鈀金配件 愛馬仕,2005年 狀況評級:2