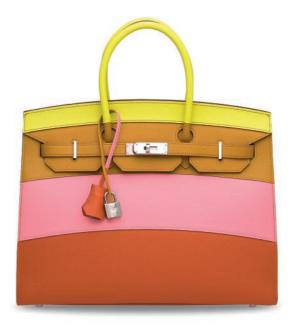

s lot no another Contrillions of Sale for further information.

## ~3894

## A CUSTOM MATTE MIMOSA & BÉTON ALLIGATOR RETOURNÉ KELLY 28 WITH BRUSHED GOLD HARDWARE

## HERMÈS, 2019

GRADE:1

28 w x 20 h x 10 d cm includes clochette, lock, keys, felt protector, exotic card, rain protector, shoulder strap, two small dustbags, dustbag, box and ribbon Alligator Mississippiensis, Annexe CITES II-B

## HK\$400,000-500,000

US\$52,000-65,000

特別訂製霧面金合歡花色及水泥灰色短吻鱷皮28公分內縫凱莉包附霧面黃金 配件

愛馬仕, 2019年

狀況評級:1



# AN AMBRE EPSOM LEATHER MINI KELLY 20 II WITH GOLD HARDWARE

## HERMÈS, 2020

GRADE:1

 $20\,w\,x\,14\,h\,x\,9\,d\,cm$  includes felt protector, leather card, shoulder strap, small dustbag, dustbag, box and ribbon

## HK\$60,000-80,000

US\$7,800-10,000

琥珀色EPSOM牛皮20公分迷你凱莉包二代附黃金配件 愛馬仕,2020年 狀況評級:1



A LIMITED EDITION LIME, SESAME, ROSE CONFETTI & TERRE BATTUE EPSOM LEATHER SUNRISE RAINBOW SELLIER BIRKIN 35 WITH PALLADIUM HARDWARE

#### HERMÈS, 2020

GRADE: 1

35 w x 25 h x 18 d cm includes clochette, lock, keys, felt protector, leather card, rain protector, small dustbag, dustbag and box

#### HK\$100,000-150,000

US\$13,000-19,000

This Rainbow Sunrise Birkin is a celebration of unparalleled craftsmanship and joyful colour as only the most experienced artisans can apply the appliqué-stitching techniques required to produce the striking handbag. This Rainbow Birkin is finished with sleek Sellier stitching, a finish typically reserved for Kelly bags and very uncommon for Birkin bags.

The energising colour combination reflects the most graceful moment of the day: sunrise. Echoing the