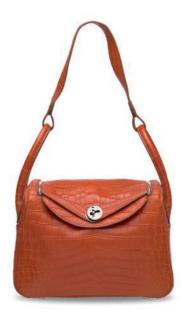

### AN ÉTOUPE CLÉMENCE LEATHER SHOULDER BIRKIN 45 WITH PALLADIUM HARDWARE

### HERMÈS, 2009

GRADE: 2

45 w x 28 h x 19 d cm includes clochette, lock, keys, leather card, three small dustbags, dustbag and box

HK\$40,000-60,000

US\$5,200-7,800

繩索灰色CLÉMENCE小牛皮45公分SHOUL-DER柏金包附鈀金配件

愛馬仕, 2009年 狀況評級: 2