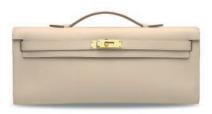

A SET OF TWENTY FOUR: RODÉO CHARMS

### HERMÈS, 2010S

GRADE: 1

GM: 11 w x 9.5 h PM: 7 w x 5.5 h includes boxes

### HK\$60,000-80,000

US\$7,800-10,000

一組二十四件: RODÉO掛飾 愛馬仕, 2010S 狀況評級: 1

A SHINY BLACK NILOTICUS LIZARD KELLY TWILLY BAG CHARM WITH PALLADIUM HARDWARE