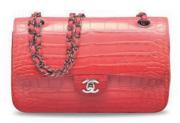

# A BLACK TOGO LEATHER BIRKIN 25 WITH ROSE GOLD HARDWARE

#### HERMÈS, 2019

GRADE: 1

25 w x 19 h x 14 d cm includes clochette, lock, keys, felt protector, leather card, rain protector, small dustbag, dustbag and box

### HK\$70,000-90,000

US\$9,100-12,000

黑色TOGO小牛皮25公分柏金包附玫瑰金配件 愛馬仕, 2019年