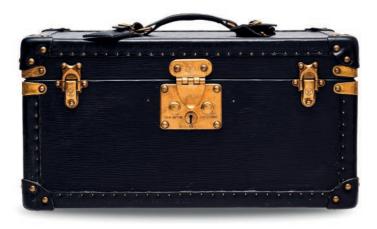

A SET OF TWENTY FOUR: RODÉO CHARMS

### HERMÈS, 2010S

GRADE: 1

GM: 11 w x 9.5 h PM: 7 w x 5.5 h includes boxes

### HK\$60,000-80,000

US\$7,800-10,000

一組二十四件: RODÉO掛飾 愛馬仕, 2010S 狀況評級: 1

A SHINY BLACK NILOTICUS LIZARD KELLY TWILLY BAG CHARM WITH PALLADIUM HARDWARE