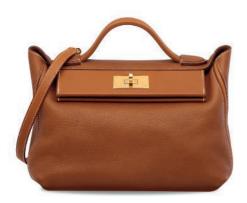

x 13 d cm includes dustbag

### HK\$40,000-60,000

US\$5,200-7,800

金棕色EVERCOLOR小牛皮35公分KELLY FLAT包附 鈀金配件 愛馬仕, 2007年 狀況評級: 2



### 3848

### A LIMITED EDITION NATURAL BARÉNIA LEATHER & TOILE GHILLIES BIRKIN 35 WITH BRUSHED PALLADIUM HARDWARE

### HERMÈS, 2013

GRADE: 2

 $35\,w\,x\,25\,h\,x\,18\,d\,cm$  includes clochette, lock, keys, felt protector, leather card and rain protector

### HK\$50,000-70,000

US\$6,500-9,100

限量版天然色BARÉNIA小牛皮及帆布35公分GHILLIES 柏金包附霧面鈀金配件

愛馬仕, 2013年



## A FAUVE BARÉNIA LEATHER BIRKIN 30 WITH GOLD HARDWARE

### HERMÈS, 2019

GRADE: 2

 $30\ w\ x\ 22\ h\ x\ 15\ d\ cm$  includes clochette, lock, keys, felt protector, leather card, rain protector, small dustbag, dustbag and box

#### HK\$60,000-80,000

US\$7,800-10,000

淺黃褐色BARÉNIA小牛皮30公分柏金包附黃金配件 愛馬仕,2019年 狀況評級:2



### Δ3850

## A FAUVE BARÉNIA LEATHER 24/24 29 WITH GOLD HARDWARE

### HERMÈS, 2018

GRADE: 1.5

 $29\,w\,x\,24\,h\,x\,14\,d\,cm$  includes felt protector, shoulder strap, small dustbag, dustbag, box and ribbon

### HK\$60,000-80,000

US\$7,800-10,000

淺黃褐色BARÉNIA小牛皮29公分24/24包附黃金配件 愛馬住, 2018年 狀況評級:1.5



### A LIMITED EDITION "COUVERTURE DE JOUR" CANVAS & BARÉNIA LEATHER RETOURNÉ KELLY 32 WITH PALLADIUM HARDWARE

### HERMÈS, 2011

GRADE: 2.5

32 w x 23 h x 10 d cm includes clochette, lock, keys, felt protector, rain protector, shoulder strap, two small dustbags, dustbag and box

HK\$40,000-60,000

US\$5,200-7,800

限量版COUVERTURE DE JOUR圖案帆布及BARÉ-NIA小牛皮32公分內縫凱莉包附鈀金配件

愛馬仕,2011年 狀況評級:2.5

### 3852

### A NOISETTE ARDENNES LEATHER BIRKIN 35 WITH PALLADIUM HARDWARE

### HERMÈS, 2006

GRADE: 2