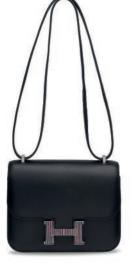

### HK\$60,000-80,000

US\$7,800-10,000

一組二十四件: RODÉO掛飾 愛馬仕, 2010S 狀況評級: 1

A SHINY BLACK NILOTICUS LIZARD KELLY TWILLY BAG CHARM WITH PALLADIUM HARDWARE

#### HERMÈS, 2020

GRADE: 1

6.5 w x 5 h x 2 d cm includes exotic card, dustbag, box and ribbon Varanus niloticus, Annexe CITES II-B

#### 亮面黑色尼羅蜥蜴皮KELLY TWILLY掛飾附鈀金配件

愛馬仕, 2020年

狀況評級:1

~ This lot incorporates material from endangered species which could result in export restrictions. Several countries prohibit the importation of property containing materials from endangered species, including but not limited to coral, ivoy and torbiesehell. Accordingly, please check the relevant customs laws before bicking on this lot if you intend to import this lot into another country. Please see the Conditions of Sale for further information.