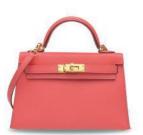

### AN EXCEPTIONAL, SHINY BLACK POROSUS CROCODILE SELLIER KELLY 25 WITH 18K WHITE GOLD & DIAMOND HARDWARE

#### HERMÈS, 2019

GRADE: 1

25 w x 19 h x 9 d cm includes clochette, lock, keys, felt protector, small dustbag, dustbag and box Crocodylus porosus, Annexe CITES II-B

#### HK\$1,000,000-1,500,000

US\$130,000-190,000

As stylish as its namesake Grace Kelly, there is no bag more timeless than the Hermès Kelly. When the Princess of Monaco used the bag to shield her pregnancy from the paparazzi, the photo made the cover of "Life" magazine and was seen all over the world. In 1974, the bag was named as "Kelly", and it is now known as epiphany of iconic elegance. With its finest exotic skin and sparkling white diamonds, the Diamond Porosus Kelly sits at the pinnacle of the handbag world. Hermès not only manufactures impeccable leather goods, but also creates precious jeweler pieces with precision and contemporary esthetics. For this rare handbag, Hermès carefully selected high quality diamonds with VVS clarity. Porosus Crocodile is considered to be the most desirable and precious exotic skins amongst collectors of Hermès. Recognized for their nearly symmetrical scales, Porosus Crocodile skins feature a tiny pore on each scale. This small, but significant, distinction sets Porosus Crocodile bags apart from those crafted from other materials. This breathtaking bag will undoubtedly be the centerpiece of even the most impressive of collections.

#### 珍罕亮面黑色POROSUS灣鱷皮25公分外縫凱莉包附18K白金及鑽石配件

愛馬仕, 2019年 狀況評級: 1