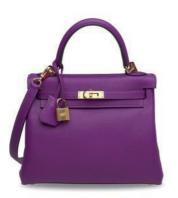

box

#### HK\$30,000-40,000

US\$3,900-5,200

焦褐色SWIFT小牛皮KELLY POCHETTE包附黃金配件 愛馬仕, 2009年 狀況評級: 1.5



## 3929

## A BORDEAUX TOGO LEATHER & ROUGE H SWIFT LEATHER 24/24 35 WITH GOLD HARDWARE

## HERMÈS, 2018

GRADE: 1

 $35\ w\ x\ 25\ h\ x\ 15\ d\ cm$  includes felt protector, leather card, dustbag and box

HK\$60,000-80,000

US\$7,800-10,000

波爾多紅色TOGO小牛皮及愛馬仕紅色SWIFT小牛皮35 公分24/24包附黃金配件

愛馬仕,2018年 狀況評級:1



## A LIMITED EDITION ROSE THÉ & ROUGE H SWIFT LEATHER GHILLIES BIRKIN 30 WITH PALLADIUM HARDWARE

### HERMÈS, 2013

GRADE: 2

 $30 \text{ w} \times 22 \text{ h} \times 15 \text{ d} \text{ cm}$  includes clochette, lock, keys, felt protector, leather card, small dustbag, dustbag and box

## HK\$60,000-80,000

US\$7,800-10,000

限量版玫瑰茶色及愛馬仕紅色SWIFT小牛皮30公分GHILLIES柏金包附鈀金配件

愛馬仕, 2013年

狀況評級:2



## 3931

## AN ANÉMONE SWIFT LEATHER RETOURNÉ KELLY 25 WITH GOLD HARDWARE

## HERMÈS, 2020

GRADE: 1

 $25\,w\,x\,19\,h\,x\,9\,d\,cm$  includes clochette, lock, keys, felt protector, leather card, rain protector, shoulder strap, two small dustbags, dustbag, box and ribbon

#### HK\$60,000-80,000

US\$7,800-10,000

銀蓮花紫色SWIFT小牛皮25公分內縫凱莉包附黃金配件

愛馬仕, 2020年 狀況評級: 1



## A VIOLINE OSTRICH MINI KELLY 20 II WITH GOLD HARDWARE

## HERMÈS, 2019

GRADE: 1

 $20\ w\ x\ 14\ h\ x\ 9\ d\ cm$  includes felt protector, shoulder strap, dustbag, box and ribbon Struthio camelus, South African population, Non CITES

#### HK\$150,000-200,000

US\$20,000-26,000

紫紅色鴕鳥皮20公分迷你凱莉包二代附黃金配件 愛馬仕, 2019年 狀況評級: 1



#### ~ This lot incorporates material from endangered species which could result in export restrictions