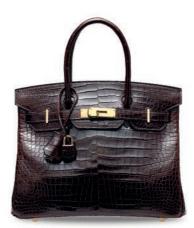

## ~3809

A SHINY BLACK POROSUS CROCODILE BIRKIN 25 WITH GOLD HARDWARE

### HERMÈS, 2020

GRADE: 1

25 w x 19 h x 14 d cm includes clochette, lock, keys, felt protector, exotic card, rain protector, small dustbag, dustbag and box Crocodylus porosus, Annexe CITES II-B

#### HK\$300,000-350,000

US\$39,000-45,000

亮面黑色POROSUS灣鱷皮25公分柏金包附黃金配件 愛馬住, 2020年 狀況評級: 1