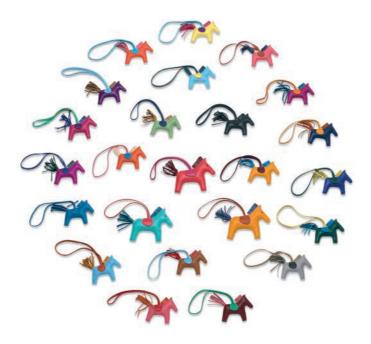

A SET OF TWENTY FOUR: RODÉO CHARMS

### HERMÈS, 2010S

GRADE: 1

GM: 11 w x 9.5 h PM: 7 w x 5.5 h includes boxes

### HK\$60,000-80,000

US\$7,800-10,000

一組二十四件: RODÉO掛飾 愛馬仕, 2010S 狀況評級: 1

A SHINY BLACK NILOTICUS LIZARD KELLY TWILLY BAG CHARM WITH PALLADIUM HARDWARE