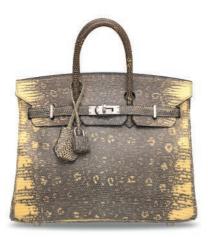

ngered species

country. Please see the

25.5 w x 20 h x 6.5 d cm includes small dustbag and dustbag Crocodylus niloticus, Annexe CITES II-B

#### HK\$80,000-100,000

US\$11,000-13,000

The iconic Dior Saddle bag made its debut in the Spring/Summer 2000 collection and became an instant sensation. Its recent resurgence has seen the cowboy-inspired bag top the must-have list for handbag collectors once again and is frequently seen on the arms of style influencers. The Himalaya crocodile Dior Saddle bag is a customised privilege reserved for VIP clients, with only a rarefied few given access to the personalisation of the hardware. The exotic Himalaya crocodile skin combined with the Dior Saddle style will undoubtedly take the fashion world by storm.

罕見白色喜馬拉雅鱷魚皮馬鞍包附金色配件

迪奧, 2020年 狀況評級: 1.5



#### ~ This lot incorporates material from endangered species which could result in export restrictions. Several countries prohibit the importation of property containing materials from endangered species including but not limited to coral, ixony and torotiseshell. Accordingly, please check the relevant torotiseshell. Accordingly, please check the relevant torotises before bidding on this lot if you intend to import this lot into another Conditions of Sale for further information.

### ~3881

# A SHINY OMBRÉ SALVATOR LIZARD BIRKIN 25 WITH PALLADIUM HARDWARE

### HERMÈS, 2010

GRADE: 2.5

25 w x 19 h x 9 d cm includes clochette, lock, keys, exotic card, two small dustbags and dustbag Varanus salvator, Annexe CITES II-B

#### HK\$150,000-200,000

US\$20,000-26,000

亮面漸變色SALVATOR蜥蜴皮25公分柏金包附