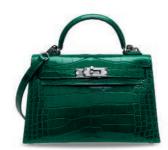

### AN EXCEPTIONAL, SHINY BLACK POROSUS CROCODILE SELLIER KELLY 25 WITH 18K WHITE GOLD & DIAMOND HARDWARE

#### HERMÈS, 2019

GRADE: 1

25 w x 19 h x 9 d cm includes clochette, lock, keys, felt protector, small dustbag, dustbag and box Crocodylus porosus, Annexe CITES II-B

#### HK\$1,000,000-1,500,000

US\$130,000-190,000

As stylish as its namesake Grace Kelly, there is no bag more timeless than the Hermès Kelly. When the Princess of Monaco used the bag to shield her pregnancy from the paparazzi, the photo made the cover of "Life" magazine and was seen all over the world. In 1974, the bag was named as "Kelly", and it is now known as epiphany of iconic elegance. With its finest exotic skin and sparkling white diamonds, the Diamond Porosus Kelly sits at the pinnacle of the handbag world. Hermès not only manufactures impeccable leather goods, but also creates precious jeweler pieces with precision and contemporary esthetics. For this rare handbag, Hermès carefully selected high quality diamonds with VVS clarity. Porosus Crocodile is considered to be the most desirable and precious exotic skins amongst collectors of Hermès. Recognized for their nearly symmetrical scales, Porosus Crocodile skins feature a tiny pore on each scale. This small, but significant, distinction sets Porosus Crocodile bags apart from those crafted from other materials. This breathtaking bag will undoubtedly be the centerpiece of even the most impressive of collections.

#### 珍罕亮面黑色POROSUS灣鱷皮25公分外縫凱莉包附18K白金及鑽石配件

愛馬仕, 2019年 狀況評級: 1