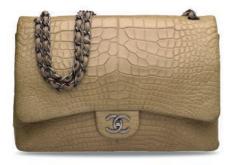

#### A MATTE BEIGE ALLIGATOR MAXI CLASSIC DOUBLE FLAP BAG WITH RUTHÉNIUM HARDWARE

#### CHANEL, 2010

GRADE: 2

34 w x 23 h x 10 d cm includes booklet, dustbag and box Alligator Mississippiensis, Annexe CITES II-B

#### HK\$70,000-90,000

US\$9,100-12,000

#### 霧面駝色鱷魚皮MAXI經典雙層口蓋包附銠金配件

香奈兒, 2010年

狀況評級:2

~ This lot incorporates material from endangered species which could result in export restrictions. Several countries prohibit the importation of property containing materials from endangered species including but not limited to coral ixory and torticeschell. Accordingly please check the relevant customs laws before bidding on this lot if you intend to import this lot into another country. Please see the Conditions of Sale for further information.