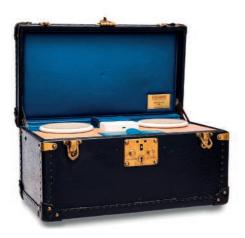

A SET OF TWENTY FOUR: RODÉO CHARMS

### HERMÈS, 2010S

GRADE: 1

GM: 11 w x 9.5 h PM: 7 w x 5.5 h includes boxes

### HK\$60,000-80,000

US\$7,800-10,000

一組二十四件: RODÉO掛飾 愛馬仕, 2010S 狀況評級: 1

A SHINY BLACK NILOTICUS LIZARD KELLY TWILLY BAG CHARM WITH PALLADIUM HARDWARE