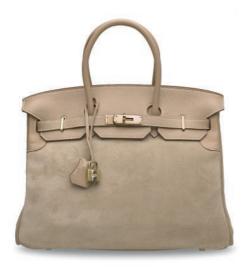

### A LIMITED EDITION NATURAL BARÉNIA LEATHER & TOILE GHILLIES BIRKIN 35 WITH BRUSHED PALLADIUM HARDWARE

### HERMÈS, 2013

GRADE: 2

 $35\,w\,x\,25\,h\,x\,18\,d\,cm$  includes clochette, lock, keys, felt protector, leather card and rain protector

### HK\$50,000-70,000

US\$6,500-9,100

限量版天然色BARÉNIA小牛皮及帆布35公分GHILLIES 柏金包附霧面鈀金配件

愛馬仕, 2013年