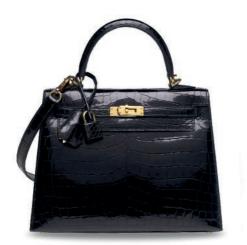

### AN EXCEPTIONAL, SHINY BLACK POROSUS CROCODILE SELLIER KELLY 25 WITH 18K WHITE GOLD & DIAMOND HARDWARE

#### HERMÈS, 2019

GRADE: 1

25 w x 19 h x 9 d cm includes clochette, lock, keys, felt protector, small dustbag, dustbag and box Crocodylus porosus, Annexe CITES II-B

#### HK\$1,000,000-1,500,000

US\$130,000-190,000

As stylish as its namesake Grace Kelly, there is no bag more timeless than the Hermès Kelly. When the Princess of Monaco used the bag to shield her pregnancy from the paparazzi, the photo made the cover of "Life" magazine and was seen all over the world. In 1974, the bag was named as "Kelly", and it is now known as epiphany of iconic elegance. With its finest exotic skin and sparkling white diamonds, the Diamond Porosus Kelly sits at the pinnacle of the handbag world. Hermès not only manufactures impeccable leather goods, but also creates precious jeweler pieces with precision and contemporary esthetics. For this rare handbag, Hermès carefully selected high quality diamonds with VVS clarity. Porosus Crocodile is considered to be the most desirable and precious exotic skins amongst collectors of Hermès. Recognized for their nearly symmetrical scales, Porosus Crocodile skins feature a tiny pore on each scale. This small, but significant, distinction sets Porosus Crocodile bags apart from those crafted from other materials. This breathtaking bag will undoubtedly be the centerpiece of even the most impressive of collections.

#### 珍罕亮面黑色POROSUS灣鱷皮25公分外縫凱莉包附18K白金及鑽石配件

愛馬仕, 2019年 狀況評級: 1