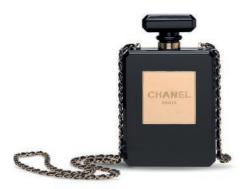

#### A RUNWAY BLACK LAMBSKIN LEATHER & LUCITE FRAME BAG WITH DISTRESSED GOLD HARDWARE

#### CHANEL, 2014

GRADE: 2

 $22\,w\,x\,6\,h\,x\,6\,d\,cm$  includes authenticity card, leather card, dustbag and box

HK\$26,000-30,000

US\$3,400-3,900

時裝表演系列黑色小羊皮及合成樹脂相框包附復古金色 配件

香奈兒, 2014年