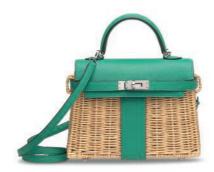

#### HK\$50,000-70,000

US\$6,500-9,100

巧克力色CALF BOX小牛皮及帆布32公分KELLY LAKIS包附鈀金配件

愛馬仕, 2005年

A LIMITED EDITION WHITE SWIFT LEATHER & OSIER MINI PICNIC KELLY WITH PALLADIUM HARDWARE

#### HERMÈS, 2019

GRADE: 1

 $18.5\ w\ x\ 13.5\ h\ x\ 7\ d\ cm$  includes felt protector, leather card, shoulder strap, small dustbag, dustbag, box and ribbon