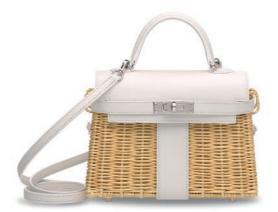

#### HK\$50,000-70,000

US\$6,500-9,100

巧克力色CALF BOX小牛皮及帆布32公分KELLY LAKIS包附鈀金配件

愛馬仕, 2005年

A LIMITED EDITION WHITE SWIFT LEATHER & OSIER MINI PICNIC KELLY WITH PALLADIUM HARDWARE

#### HERMÈS, 2019

GRADE: 1

 $18.5\ w\ x\ 13.5\ h\ x\ 7\ d\ cm$  includes felt protector, leather card, shoulder strap, small dustbag, dustbag, box and ribbon

### HK\$200,000-300,000

US\$26,000-39,000

限量版白色SWIFT小牛皮及柳條迷你PICNIC凱莉包附鈀金配件

愛馬仕, 2019年

A LIMITED EDITION VERT VÉRONE SWIFT LEATHER & OSIER MINI PICNIC KELLY WITH PALLADIUM HARDWARE