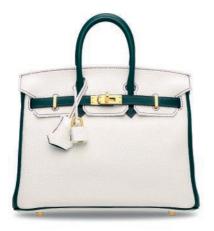

13 d cm
 1. includes felt protector, leather card, shoulder strap, small dustbag, dustbag, box and ribbon
 includes shoulder strap, dustbag and box
 includes lock, keys, leather card, small dustbag, dustbag and box

### HK\$80,000-100,000

US\$11,000-13,000

#### 一組四件:

奇異果綠色EPSOM牛皮微型迷你凱莉包附鈀金配件

番紅花色EPSOM牛皮微型迷你CONSTANCE包附鈀 金配件

橙色EPSOM牛皮微型迷你柏金包附鈀金配件

白色EVERCOLOR小牛皮迷你PICOTIN LOCK包附黑 色RODEO掛飾

愛馬仕,2011&2012&2011&2011年 狀況評級:2&1&2&1



## A LIMITED EDITION WHITE & GRIS PERLE SWIFT LEATHER GHILLIES BIRKIN 30 WITH PALLADIUM HARDWARE

#### HERMÈS, 2013

GRADE: 2

 $30\ w\ x\ 22\ h\ x\ 15\ d\ cm$  includes clochette, lock, keys, felt protector, leather card, rain protector, two small dustbags and dustbag

### HK\$70,000-90,000

US\$9,100-12,000

限量版白色及珍珠灰色SWIFT小牛皮30公分GHILLIES柏金包附鈀金配件

愛馬仕, 2013年





## A CUSTOM WHITE & MALACHITE TOGO LEATHER BIRKIN 25 WITH BRUSHED GOLD HARDWARE

#### HERMÈS, 2019

GRADE: 1

25 w x 19 h x 14 d cm includes clochette, lock, keys, felt protector, leather card, rain protecctor, small dustbag, dustbag and box Please note: initials to interior

### HK\$100,000-150,000

US\$13,000-19,000

特別訂製白色及孔雀石色TOGO小牛皮25公分柏金包附霧面黃金配件 愛馬住, 2019年 狀況評級: 1



## A CUSTOM CRAIE & BLACK EPSOM LEATHER SELLIER KELLY 25 WITH BRUSHED GOLD HARDWARE

### HERMÈS, 2019

GRADE: 1

25 w x 19 h x 9 d cm includes clochette, lock, keys, felt protector, leather card, rain protector, shoulder strap, two small dustbags, dustbag and box

#### HK\$100,000-150,000

US\$13,000-19,000

特別訂製粉筆白色及黑色EPSOM牛皮25公分外縫凱莉包附霧面黃金配件 愛馬住, 2019年 狀況評級: 1



## A CRAIE SWIFT LEATHER KELLY CUT WITH GOLD HARDWARE