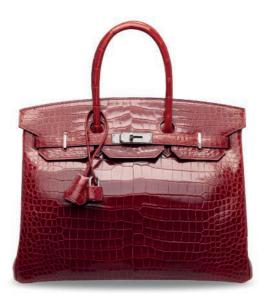

## ~3810

# A SHINY BLACK NILOTICUS CROCODILE BIRKIN 30 WITH GOLD HARDWARE

#### HERMÈS, 2019

GRADE: 1

30~w~x~22~h~x~15~d~cm includes clochette, lock, keys, felt protector, exotic card, rain protector, small dustbag, dustbag, box and ribbon Crocodylus niloticus, Annexe CITES II-B

#### HK\$320,000-380,000

US\$42,000-49,000

亮面黑色尼羅鱷魚皮30公分柏金包附黃金配件 愛馬仕, 2019年 狀況評級: 1

#### ~ This lot incorporates material from endangered species which could result in export restrictions. Several countries property containing materials from endangered species, including but not limited to coral, hory and toroiseshell Accordingly, please check the release bidding on this lot if you intend to import this lot into another country. Flease see the Conditions of Sale for there in the interation.