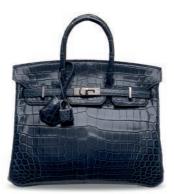

## ~3808

A MATTE BLACK SALVATOR LIZARD BIRKIN 25 WITH PALLADIUM HARDWARE

#### HERMÈS, 2005

GRADE: 2

25 w x 19 h x 14 d cm includes clochette, lock, keys, small dustbag and dustbag Varanus salvator, Annexe CITES II-B

#### HK\$120,000-160,000

US\$16,000-21,000

霧面黑色SALVATOR蜥蜴皮25公分柏金包附鈀金配件 愛馬仕,2005年 狀況評級:2