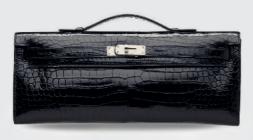

# A BLACK TOGO LEATHER BIRKIN 25 WITH ROSE GOLD HARDWARE

#### HERMÈS, 2019

GRADE: 1

25 w x 19 h x 14 d cm includes clochette, lock, keys, felt protector, leather card, rain protector, small dustbag, dustbag and box

### HK\$70,000-90,000

US\$9,100-12,000

黑色TOGO小牛皮25公分柏金包附玫瑰金配件 愛馬仕, 2019年