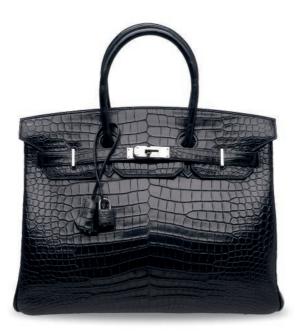

## ~3811

A MATTE BLACK POROSUS CROCODILE BIRKIN 35 WITH PALLADIUM HARDWARE

### HERMÈS, 2008

GRADE: 2

35 w x 25 h x 18 d cm includes clochette, lock, keys, felt protector, exotic card, two small dustbags and dustbag Crocodylus porosus, Annexe CITES II-B

#### HK\$200,000-260,000

US\$26,000-34,000

霧面黑色POROSUS灣鱷皮35公分柏金包附鈀金配件 愛馬住, 2008年 狀況評級: 2