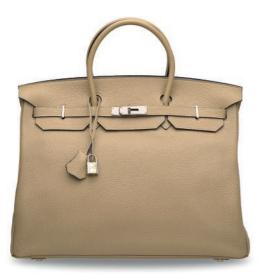

### A GRIS TOURTERELLE TOGO LEATHER BIRKIN 40 WITH PALLADIUM HARDWARE

### HERMÈS, 2006

GRADE: 1

 $40\ w\ x\ 32\ h\ x\ 20\ d\ cm$  includes clochette, lock, keys, felt protector, rain protector, small dustbag and dustbag

### HK\$60,000-80,000

US\$7,800-10,000

斑鳩灰色TOGO小牛皮40公分柏金包附鈀金配件 愛馬仕,2006年