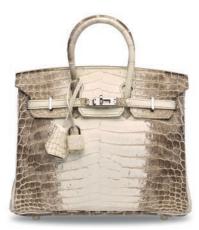

## ~3894

## A CUSTOM MATTE MIMOSA & BÉTON ALLIGATOR RETOURNÉ KELLY 28 WITH BRUSHED GOLD HARDWARE

## HERMÈS, 2019

GRADE:1

28 w x 20 h x 10 d cm includes clochette, lock, keys, felt protector, exotic card, rain protector, shoulder strap, two small dustbags, dustbag, box and ribbon Alligator Mississippiensis, Annexe CITES II-B

## HK\$400,000-500,000

US\$52,000-65,000

特別訂製霧面金合歡花色及水泥灰色短吻鱷皮28公分內縫凱莉包附霧面黃金 配件

愛馬仕, 2019年

狀況評級:1