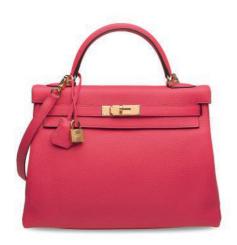

# A BLACK TOGO LEATHER BIRKIN 25 WITH ROSE GOLD HARDWARE

#### HERMÈS, 2019

GRADE: 1

25 w x 19 h x 14 d cm includes clochette, lock, keys, felt protector, leather card, rain protector, small dustbag, dustbag and box

### HK\$70,000-90,000

US\$9,100-12,000

黑色TOGO小牛皮25公分柏金包附玫瑰金配件 愛馬仕, 2019年