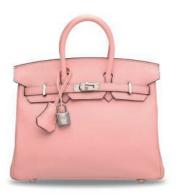

# A BLACK TOGO LEATHER BIRKIN 25 WITH ROSE GOLD HARDWARE

#### HERMÈS, 2019

GRADE: 1

25 w x 19 h x 14 d cm includes clochette, lock, keys, felt protector, leather card, rain protector, small dustbag, dustbag and box

### HK\$70,000-90,000

US\$9,100-12,000

黑色TOGO小牛皮25公分柏金包附玫瑰金配件 愛馬仕, 2019年